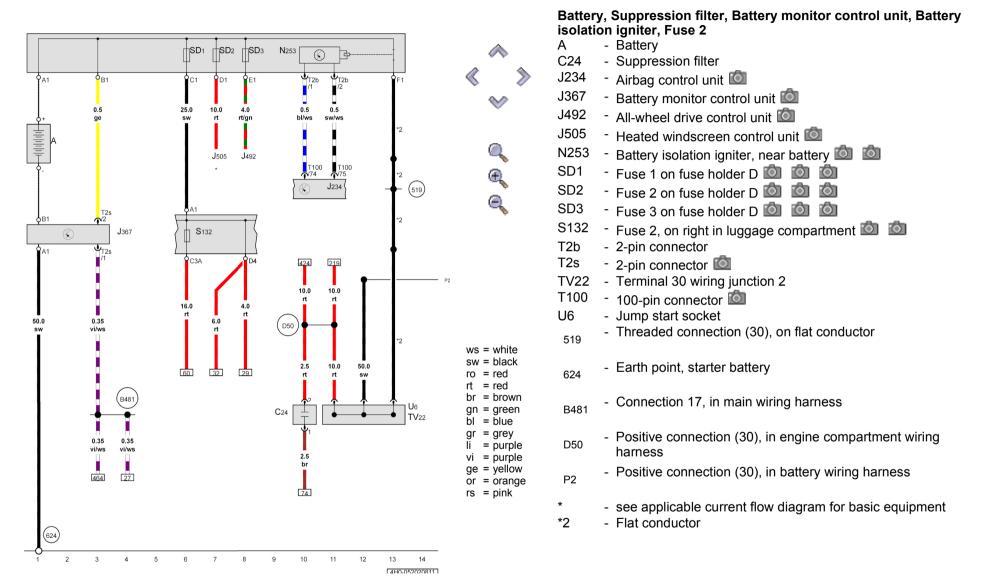

## Starter, Alternator

- Starter

- Alternator С C1 - Voltage regulator

S42 - Radiator fan single fuse, front right in engine

compartment 💩 💩

S104 - Radiator fan fuse for 2nd speed 🔘 🔘

T1c - Single connector T2 - 2-pin connector

- 2-pin connector, on right in engine compartment T2hn

- Earth point 1 at front of right longitudinal member 685

- Earth point, on oil reservoir 727

- Positive connection (30), in battery wiring harness P2