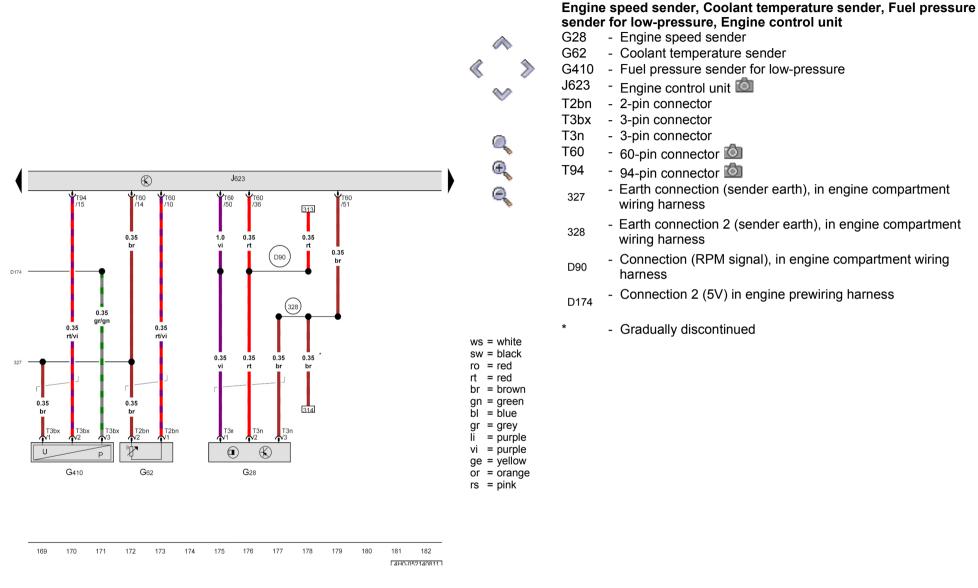

# Hall sender, Fuel pressure sender, Hall sender 3, Sender 1 for secondary air pressure, Engine control unit

G40 - Hall sender

G247 - Fuel pressure sender

G300 - Hall sender 3

G609 - Sender 1 for secondary air pressure

J623 - Engine control unit

T3ak - 3-pin connector

T3ca - 3-pin connector

T3m - 3-pin connector

T3o - 3-pin connector

T60 - 60-pin connector

T94 - 94-pin connector

- Earth connection (sender earth), in engine wiring harness

- Earth connection (sender earth), in engine compartment

wiring harness

D141 - Connection (5V) in engine prewiring harness

- Connection 2 (5V) in engine prewiring harness

Only for American markets

WI-XML Pagina 14 di 35