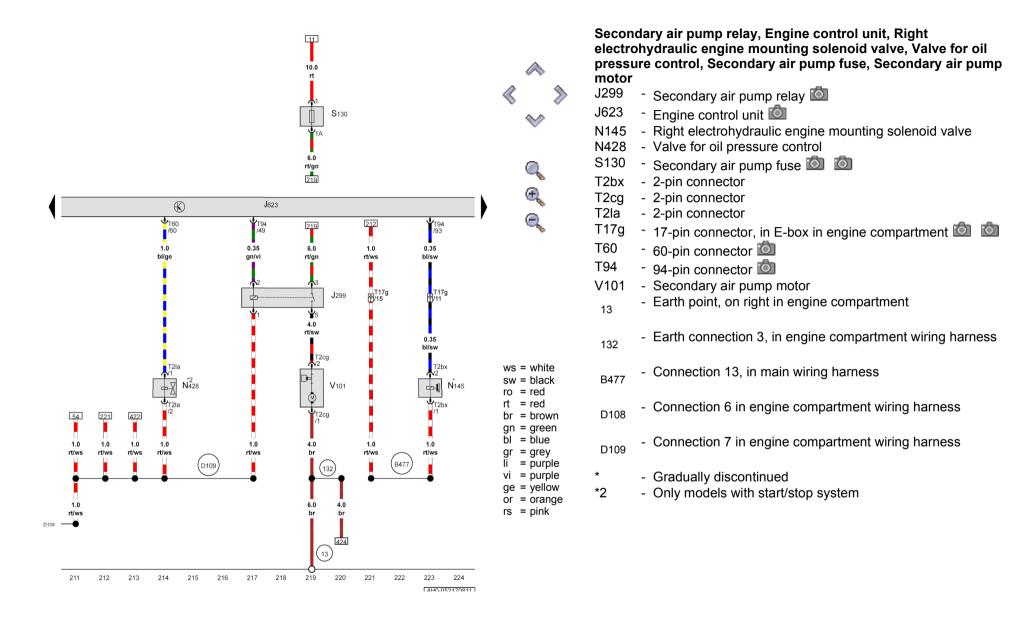

# Brake servo vacuum sender, Brake servo relay, Engine control unit, Vacuum pump for brakes

G483 - Brake servo vacuum sender

J569 - Brake servo relay 🔯

J623 - Engine control unit

ST2 - Fuse carrier 2

SC16 - Fuse 16 on fuse holder C

T2gl - 2-pin connector T4gp - 4-pin connector

T14b - 14-pin connector, on left in engine compartment

T94 - 94-pin connector

V192 - Vacuum pump for brakes

- Earth connection 11, in main wiring harness

- Earth point, left A-pillar

\* - see applicable current flow diagram for fuse assignment

WI-XML Pagina 22 di 35

WI-XML Pagina 23 di 35