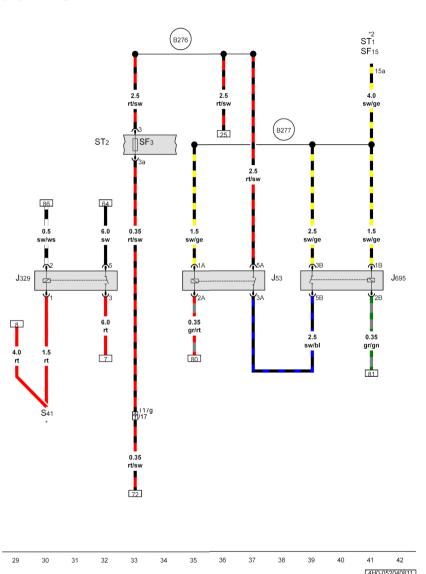

## **Current Flow Diagram**

No. 52/4

Starter motor relay, Terminal 15 voltage supply relay, Starter motor relay 2

- J53 Starter motor relay
- J329 Terminal 15 voltage supply relay
- J695 Starter motor relay 2 🔯
- ST1 Fuse carrier 1 ST2 - Fuse carrier 2
- ST2 Fuse carrier 2
  SF3 Fuse 3 in fuse holder
- SF3 Fuse 3 in fuse holder F SF15 Fuse 15 in fuse holder F
- S41 Heated rear window single fuse 🔯
- T17g 17-pin connector, in E-box in engine compartment 🖎 🔯
- Positive connection (50), in main wiring harness
- Positive connection 1 (15a) in main wiring harness
- \* see applicable current flow diagram for basic equipment
- \*2 see applicable current flow diagram for fuse assignment