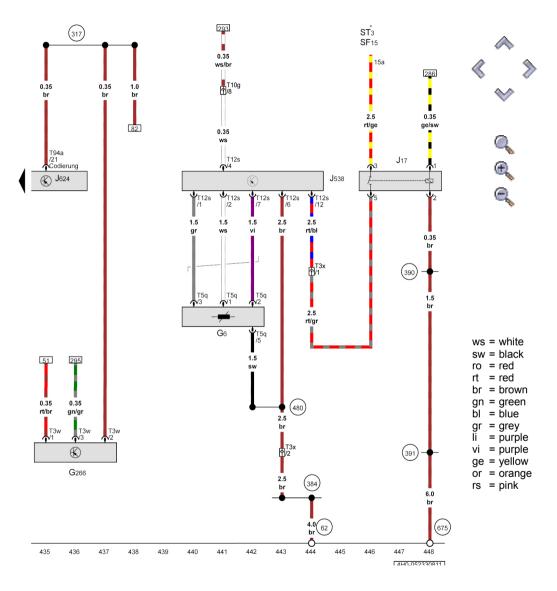

WI-XML Pagina 32 di 35

WI-XML Pagina 33 di 35

Fuel system pressurisation pump, Oil level and oil temperature sender, Fuel pump relay, Fuel pump control unit, Engine control unit 2

G6 - Fuel system pressurisation pump G266 - Oil level and oil temperature sender

J538 - Fuel pump relay 5538 - Fuel pump control unit J624 - Engine control unit 2 553

ST3 - Fuse carrier 3
SF15 - Fuse 15 in fuse holder F

T3w - 3-pin connector

T3x - 3-pin connector, on rear right on vehicle floor

T5q - 5-pin connector

T10g - 10-pin connector, on rear right on vehicle floor

T12s - 12-pin connector T94a - 94-pin connector

- Earth point, right C-pillar

- Earth connection 7, in engine compartment wiring harness

- Earth connection 19, in main wiring harness

 $_{\rm 390}$   $\,$  - Earth connection 25, in main wiring harness

- Earth connection 26, in main wiring harness

- Earth connection, in fuel tank wiring harness

- Earth point 2, on right in luggage compartment

- see applicable current flow diagram for fuse assignment

WI-XML Pagina 34 di 35

Audi A8 Current Flow Diagram No. 52 / 34

WI-XML Pagina 35 di 35

gr = grey
li = purple
vi = purple
ge = yellow
or = orange
rs = pink