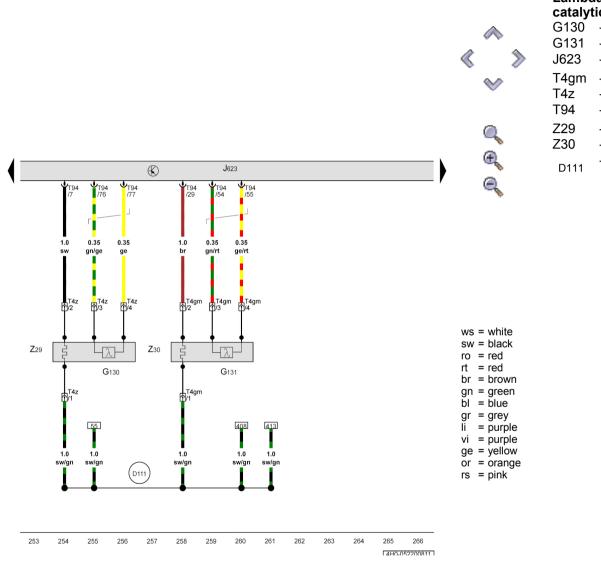

## Audi A8 Current Flow Diagram No. 52 / 20

Lambda probe after catalytic converter, Lambda probe 2 after catalytic converter, Engine control unit

G130 - Lambda probe after catalytic converter G131 - Lambda probe 2 after catalytic converter

J623 - Engine control unit 
T4gm - 4-pin connector, green

T4z - 4-pin connector, black T94 - 94-pin connector

Z29 - Lambda probe 1 heater after catalytic converter
 Z30 - Lambda probe 2 heater after catalytic converter

- Connection 9 in engine compartment wiring harness

WI-XML Pagina 21 di 35