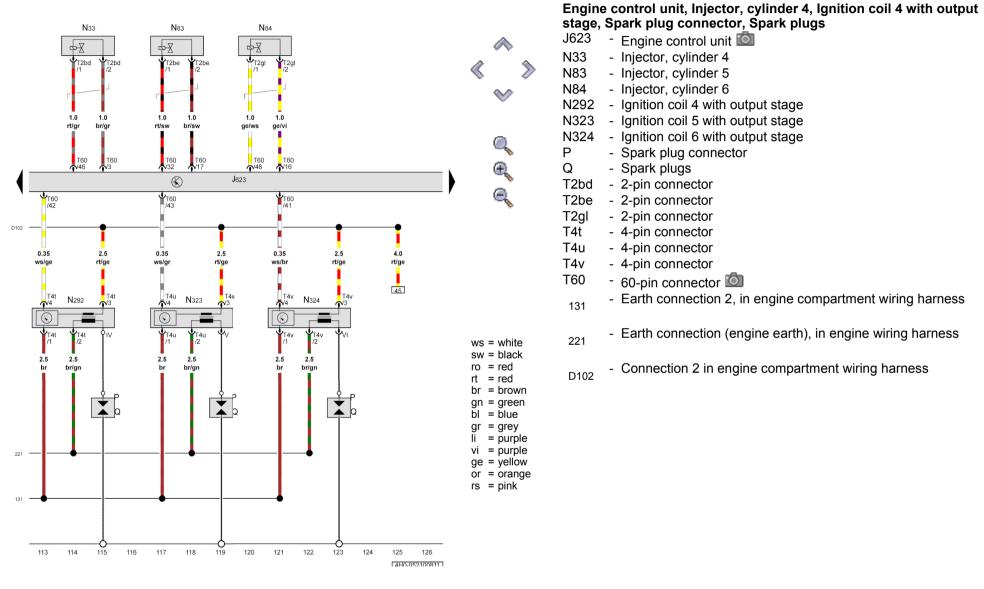

J623 Engine control unit

- Camshaft control valve 1 N205

N290 Fuel metering valve

Exhaust camshaft control valve 1 N318

T2by - 2-pin connector T2cl - 2-pin connector T2gs - 2-pin connector

T3at - 3-pin connector

- 8-pin connector, on left in engine compartment T8ap

T60 - 60-pin connector 🔯 T94 - 94-pin connector

V50 - Coolant circulation pump

- Earth connection 2, in interior wiring harness 249

- Earth connection 18, in main wiring harness 383

- Earth point, left A-pillar 639

- Connection 5 in engine compartment wiring harness D107

- If fitted

WI-XML Pagina 16 di 35

Audi A8 No. 52 / 16 **Current Flow Diagram** 

Engine control unit, Left electrohydraulic engine mounting solenoid valve, Gearbox mounting valve 1, Exhaust flap 1 valve,