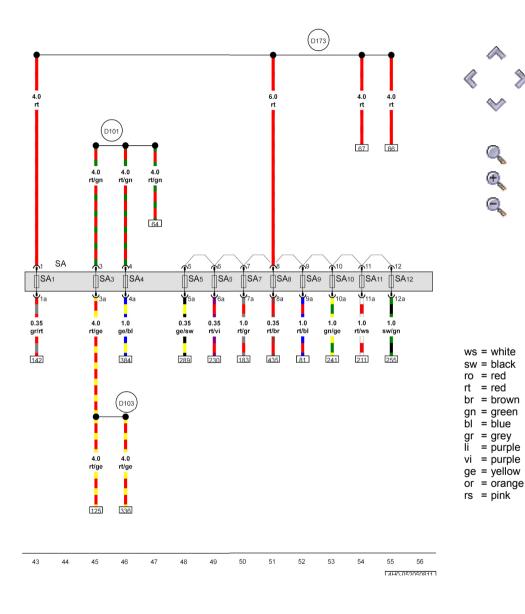

## Fuse holder A

- Fuse holder A 💩 💩 SA

SA1 - Fuse 1 in fuse holder A 🔯

SA3 Fuse 3 in fuse holder A

SA4 - Fuse 4 in fuse holder A

SA5 Fuse 5 in fuse holder A SA6

Fuse 6 in fuse holder A

SA7 Fuse 7 in fuse holder A SA8

Fuse 8 in fuse holder A SA9 - Fuse 9 in fuse holder A

SA10 Fuse 10 in fuse holder A

SA11 Fuse 11 in fuse holder A

SA12 Fuse 12 in fuse holder A

- Connection 1 in engine compartment wiring harness D101

- Connection 3 in engine compartment wiring harness D103

- Connection (87), in engine prewiring harness

WI-XML Pagina 6 di 35

No. 52/6