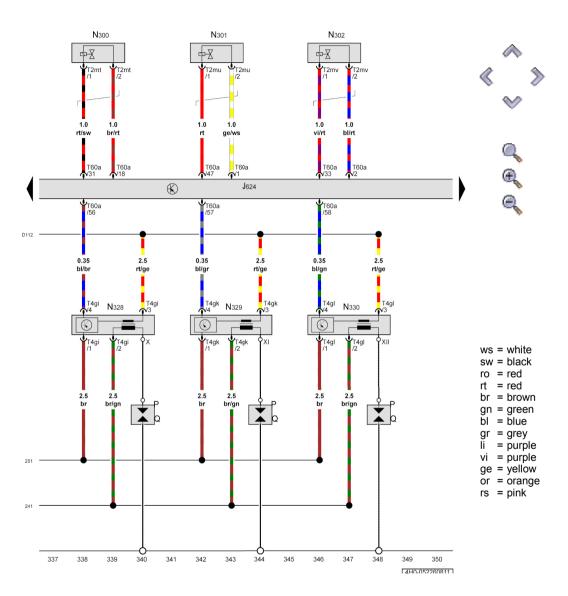

## **Current Flow Diagram**

No. 52 / 26

Engine control unit 2, Injector, cylinder 10, Ignition coil 10 with output stage, Spark plug connector, Spark plugs

J624 - Engine control unit 2 N300 - Injector, cylinder 10 N301 - Injector, cylinder 11

N302 - Injector, cylinder 12 N328 - Ignition coil 10 with outp

N328 - Ignition coil 10 with output stage N329 - Ignition coil 11 with output stage N330 - Ignition coil 12 with output stage

P - Spark plug connector

Q - Spark plugs
T2mt - 2-pin connector
T2mu - 2-pin connector
T2mv - 2-pin connector
T4gi - 4-pin connector

T4gk - 4-pin connector
T4gl - 4-pin connector
T4gl - 4-pin connector

T60a - 60-pin connector

- Earth connection 5, in engine compartment wiring harness

- Earth connection 2, engine earth in engine wiring harness

- Connection 10 in engine compartment wiring harness

WI-XML Pagina 27 di 35