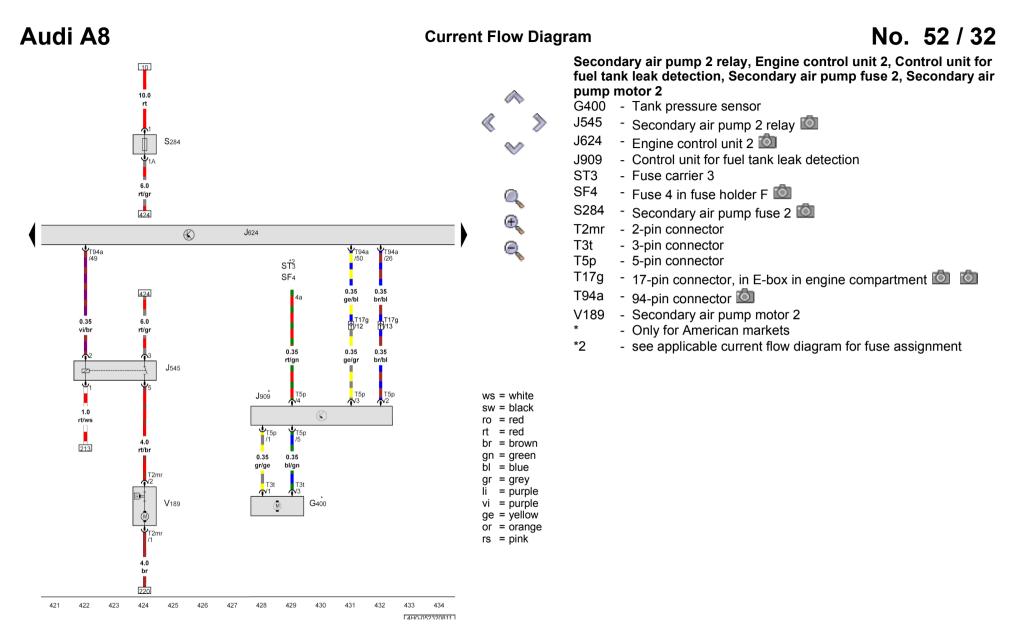

WI-XML Pagina 32 di 35

WI-XML Pagina 33 di 35

Fuel system pressurisation pump, Oil level and oil temperature sender, Fuel pump relay, Fuel pump control unit, Engine control unit 2

G6 - Fuel system pressurisation pump G266 - Oil level and oil temperature sender

J538 - Fuel pump relay 5538 - Fuel pump control unit J624 - Engine control unit 2 553

ST3 - Fuse carrier 3
SF15 - Fuse 15 in fuse holder F

T3w - 3-pin connector

T3x - 3-pin connector, on rear right on vehicle floor

T5q - 5-pin connector

T10g - 10-pin connector, on rear right on vehicle floor

T12s - 12-pin connector T94a - 94-pin connector

- Earth point, right C-pillar

- Earth connection 7, in engine compartment wiring harness

- Earth connection 19, in main wiring harness

 $_{\rm 390}$   $\,$  - Earth connection 25, in main wiring harness

- Earth connection 26, in main wiring harness

- Earth connection, in fuel tank wiring harness

- Earth point 2, on right in luggage compartment

- see applicable current flow diagram for fuse assignment

WI-XML Pagina 34 di 35

Audi A8 Current Flow Diagram No. 52 / 34

WI-XML Pagina 35 di 35

gr = grey
li = purple
vi = purple
ge = yellow
or = orange
rs = pink