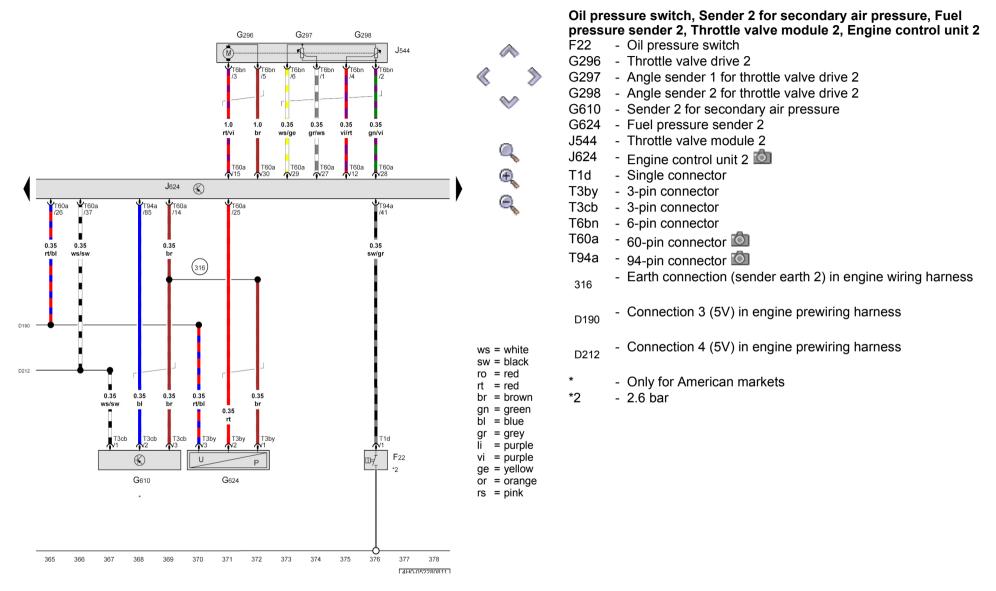

# Hall sender, Fuel pressure sender, Hall sender 3, Sender 1 for secondary air pressure, Engine control unit

G40 - Hall sender

G247 - Fuel pressure sender

G300 - Hall sender 3

G609 - Sender 1 for secondary air pressure

J623 - Engine control unit

T3ak - 3-pin connector

T3ca - 3-pin connector

T3m - 3-pin connector

T3o - 3-pin connector

T60 - 60-pin connector

T94 - 94-pin connector

- Earth connection (sender earth), in engine wiring harness

- Earth connection (sender earth), in engine compartment

wiring harness

D141 - Connection (5V) in engine prewiring harness

- Connection 2 (5V) in engine prewiring harness

Only for American markets

WI-XML Pagina 14 di 35