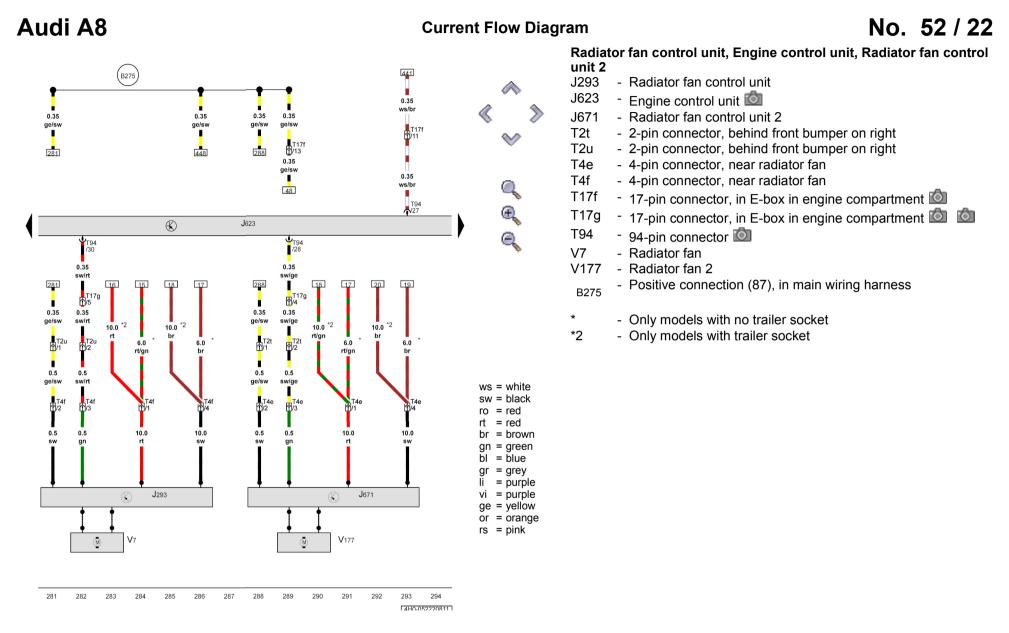

## Starter, Alternator

- Starter

- Alternator С C1 - Voltage regulator

S42 - Radiator fan single fuse, front right in engine

compartment 💩 💩

S104 - Radiator fan fuse for 2nd speed 🔘 🔘

T1c - Single connector T2 - 2-pin connector

- 2-pin connector, on right in engine compartment T2hn

- Earth point 1 at front of right longitudinal member 685

- Earth point, on oil reservoir 727

- Positive connection (30), in battery wiring harness P2

## **Current Flow Diagram**

No. 52/4

Starter motor relay, Terminal 15 voltage supply relay, Starter motor relay 2

- J53 Starter motor relay
- J329 Terminal 15 voltage supply relay
- J695 Starter motor relay 2 🔯
- ST1 Fuse carrier 1 ST2 - Fuse carrier 2
- ST2 Fuse carrier 2
  SF3 Fuse 3 in fuse holder
- SF3 Fuse 3 in fuse holder F SF15 Fuse 15 in fuse holder F
- S41 Heated rear window single fuse 🔯
- T17g 17-pin connector, in E-box in engine compartment 🖎 🔯
- Positive connection (50), in main wiring harness
- Positive connection 1 (15a) in main wiring harness
- \* see applicable current flow diagram for basic equipment
- \*2 see applicable current flow diagram for fuse assignment