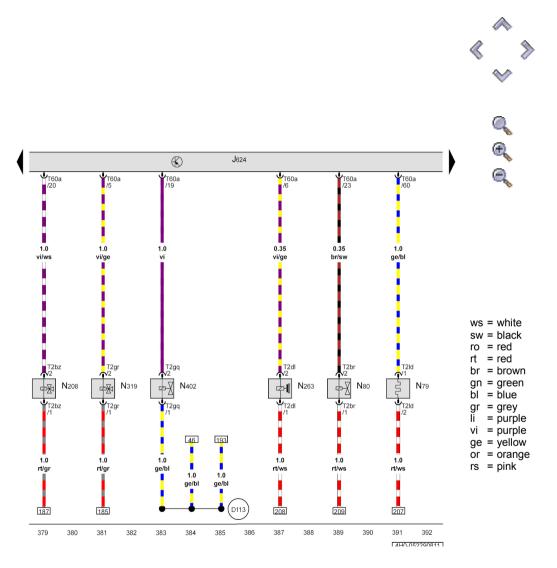

## **Current Flow Diagram**

No. 52 / 28

WI-XML Pagina 29 di 35

Engine control unit 2, Heater element for crankcase breather, Activated charcoal filter solenoid valve 1, Camshaft control valve 2, Gearbox mounting valve 2, Exhaust camshaft control valve 2, Fuel metering valve 2

J624 - Engine control unit 2

N79 - Heater element for crankcase breather
N80 - Activated charcoal filter solenoid valve 1

N208 - Camshaft control valve 2

N263 - Gearbox mounting valve 2

N319 - Exhaust camshaft control valve 2

N402 - Fuel metering valve 2

T2br - 2-pin connector

T2bz - 2-pin connector

T2dl - 2-pin connector

T2gg - 2-pin connector

T2gr - 2-pin connector

T2ld - 2-pin connector

T60a - 60-pin connector

- Connection 11 in engine compartment wiring harness

WI-XML Pagina 30 di 35

Audi A8 Current Flow Diagram No. 52 / 30

WI-XML Pagina 31 di 35