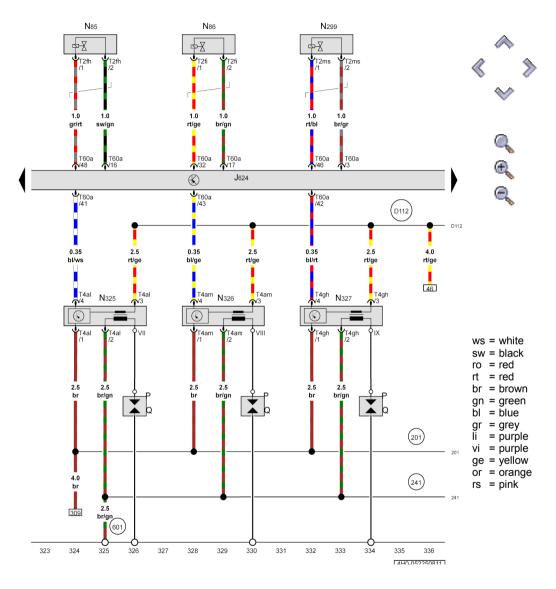

# Engine control unit 2, Injector, cylinder 7, Ignition coil 7 with output stage, Spark plug connector, Spark plugs

J624 - Engine control unit 2

N85 - Injector, cylinder 7

N86 - Injector, cylinder 8

N299 - Injector, cylinder 9 N325 - Ignition coil 7 with output stage

N326 - Ignition coil 8 with output stage N327 - Ignition coil 9 with output stage

P - Spark plug connector

- Spark plugs

T2fh - 2-pin connector

Q

T2fi - 2-pin connector

T2ms - 2-pin connector

T4al - 4-pin connector

T4am - 4-pin connector T4gh - 4-pin connector

Teon - 4-pin connector

T60a - 60-pin connector

- Earth connection 5, in engine compartment wiring harness

- Earth connection 2, engine earth in engine wiring harness

- Earth point, on left cylinder head

- Connection 10 in engine compartment wiring harness

WI-XML Pagina 26 di 35