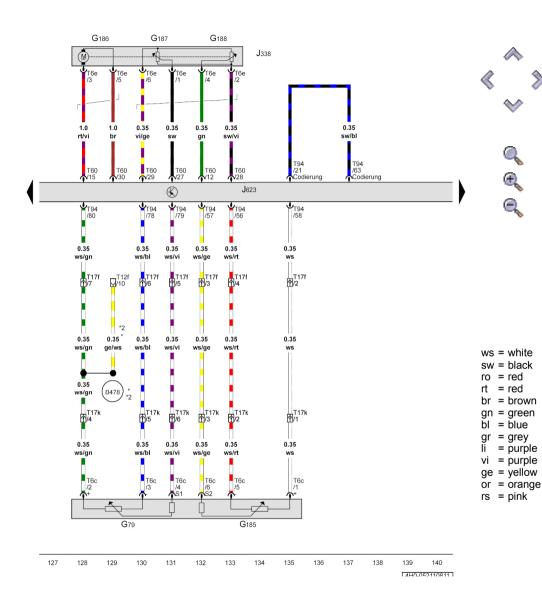

### Accelerator position sender, Throttle valve module, Engine control unit

G79 - Accelerator position sender

G185 - Accelerator position sender 2 - Throttle valve drive for electric throttle G186

G187 - Throttle valve drive angle sender 1 for electric throttle

- Throttle valve drive angle sender 2 for electric throttle

J338 - Throttle valve module

J623 Engine control unit

T6c - 6-pin connector

T6e - 6-pin connector

T12f - 12-pin connector, on left in luggage compartment

T17f - 17-pin connector, in E-box in engine compartment 🔯

T17k - 17-pin connector, in right A-pillar coupling station 🔯 🔯

T60 - 60-pin connector T94 - 94-pin connector

- Connection 14, in main wiring harness B478

- Only models with interface for special functions

\*2 - Up to May 2011 WI-XML Pagina 12 di 35