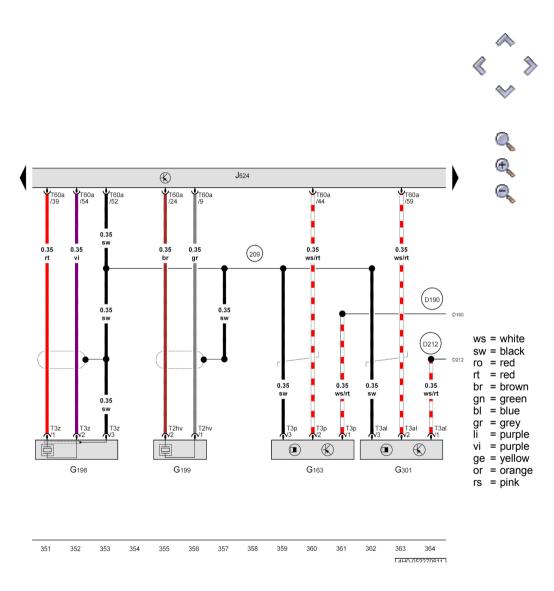

# Hall sender 2, Knock sensor 3, Knock sensor 4, Hall sender 4, Engine control unit 2

G163 - Hall sender 2 G198 - Knock sensor 3 G199 - Knock sensor 4 G301 - Hall sender 4

J624 - Engine control unit 2 🔯

T2hv - 2-pin connector
T3al - 3-pin connector
T3p - 3-pin connector
T3z - 3-pin connector
T60a

T60a - 60-pin connector 🔯

- Earth connection 6, in engine compartment wiring harness

- Connection 3 (5V) in engine prewiring harness

- Connection 4 (5V) in engine prewiring harness

WI-XML Pagina 28 di 35