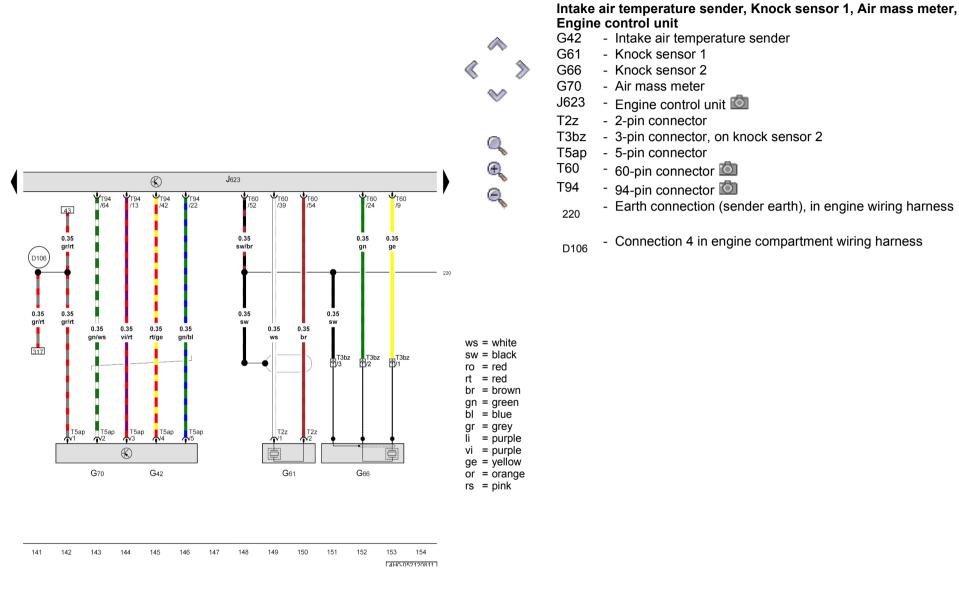

# Hall sender, Fuel pressure sender, Hall sender 3, Sender 1 for secondary air pressure, Engine control unit

G40 - Hall sender

G247 - Fuel pressure sender

G300 - Hall sender 3

G609 - Sender 1 for secondary air pressure

J623 - Engine control unit

T3ak - 3-pin connector

T3ca - 3-pin connector

T3m - 3-pin connector

T3o - 3-pin connector

T60 - 60-pin connector

T94 - 94-pin connector

- Earth connection (sender earth), in engine wiring harness

- Earth connection (sender earth), in engine compartment

wiring harness

D141 - Connection (5V) in engine prewiring harness

- Connection 2 (5V) in engine prewiring harness

Only for American markets

WI-XML Pagina 14 di 35