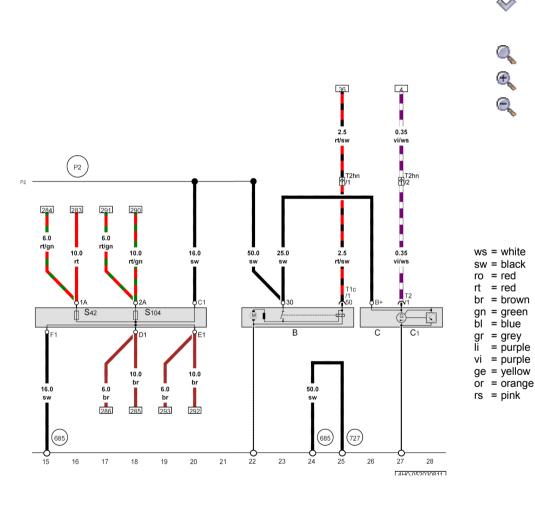

## Starter, Alternator

- Starter

- Alternator С C1 - Voltage regulator

S42 - Radiator fan single fuse, front right in engine

compartment 💩 💩

S104 - Radiator fan fuse for 2nd speed 🔘 🔘

T1c - Single connector T2 - 2-pin connector

- 2-pin connector, on right in engine compartment T2hn

- Earth point 1 at front of right longitudinal member 685

- Earth point, on oil reservoir 727

- Positive connection (30), in battery wiring harness P2