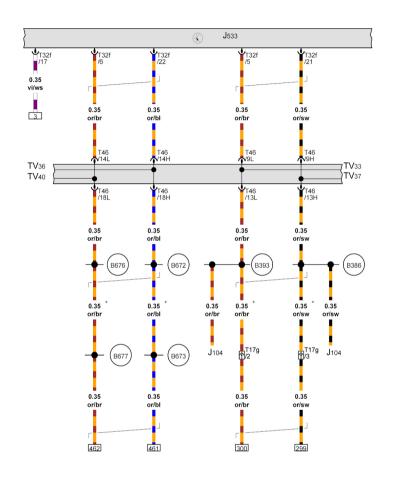

Wiring junction for powertrain CAN bus, high, Wiring junction for dash panel insert CAN bus, high

J104 - ABS control unit

J533 - Data bus diagnostic interface

T17g - 17-pin connector, in E-box in engine compartment 🔯 🔯

T32f - 32-pin connector

TV33 - Wiring junction for powertrain CAN bus, high

TV36 - Wiring junction for dash panel insert CAN bus, high

TV37 - Wiring junction for powertrain CAN bus, low

TV40 - Wiring junction for dash panel insert CAN bus, low

T46 - 46-pin connector 🔯 💆

B386 - Connection 4 (powertrain CAN bus, high), in main wiring harness

B393 - Connection 4 (powertrain CAN bus, low), in main wiring harness

B672 - Connection 1 (running gear/dash panel insert CAN bus, high), in main wiring harness

- Connection 2 (running gear/dash panel insert CAN bus, high), in main wiring harness

- Connection 1 (running gear/dash panel insert CAN bus, low), in main wiring harness

- Connection 2 (running gear/dash panel insert CAN bus, low), in main wiring harness

- Data bus wire (CAN bus)

463 464 465 466 467 468 469 470 471 472 473 474 475 476