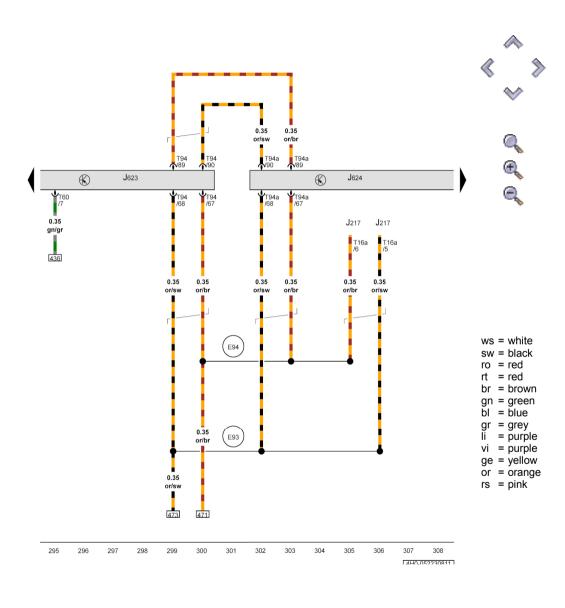

## Engine control unit, Engine control unit 2

J217 - Automatic gearbox control unit

J623 - Engine control unit

J624 - Engine control unit 2 💩

T16a - 16-pin connector

T60 - 60-pin connector

T94 - 94-pin connector

T94a - 94-pin connector

- Connection 1 (CAN bus high), in engine wiring harness

- Connection 1 (CAN bus low), in engine wiring harness

WI-XML Pagina 24 di 35