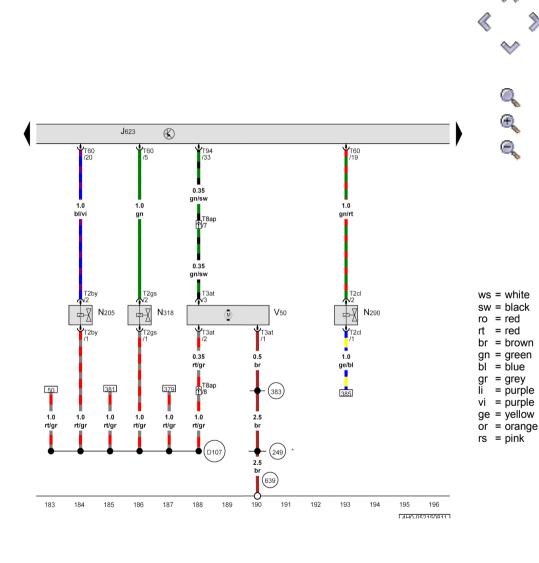

J623 Engine control unit

- Camshaft control valve 1 N205

N290 Fuel metering valve

Exhaust camshaft control valve 1 N318

T2by - 2-pin connector T2cl - 2-pin connector T2gs - 2-pin connector

T3at - 3-pin connector

- 8-pin connector, on left in engine compartment T8ap

T60 - 60-pin connector 🔯 T94 - 94-pin connector

V50 - Coolant circulation pump

- Earth connection 2, in interior wiring harness 249

- Earth connection 18, in main wiring harness 383

- Earth point, left A-pillar 639

- Connection 5 in engine compartment wiring harness D107

- If fitted

WI-XML Pagina 16 di 35

Audi A8 No. 52 / 16 **Current Flow Diagram** 

Engine control unit, Left electrohydraulic engine mounting solenoid valve, Gearbox mounting valve 1, Exhaust flap 1 valve,