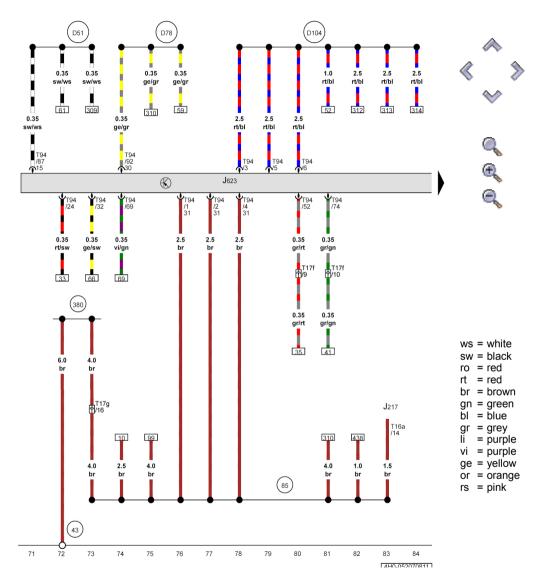

### **Engine control unit**

J217 - Automatic gearbox control unit

J623 - Engine control unit

T16a - 16-pin connector

T17f - 17-pin connector, in E-box in engine compartment

T17g - 17-pin connector, in E-box in engine compartment 🔯 🔯

T94 - 94-pin connector

- Earth point, lower part of right A-pillar

- Earth connection 1, in engine compartment wiring harness

 $_{\rm 380}$   $\,$  - Earth connection 15, in main wiring harness

- Positive connection 1 (15), in engine compartment wiring harness

- Positive connection 1 (30a), in engine compartment wiring harness

- Positive connection 2 (30a), in engine compartment wiring harness

WI-XML Pagina 8 di 35

**Current Flow Diagram** 

No. 52/8

Audi A8