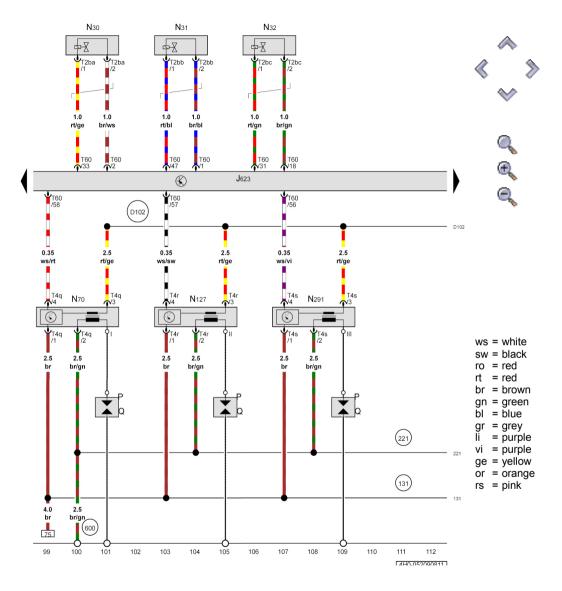

# Engine control unit, Injector, cylinder 1, Ignition coil 1 with output stage, Spark plug connector, Spark plugs

J623 - Engine control unit

N30 - Injector, cylinder 1

N31 - Injector, cylinder 2

N32 - Injector, cylinder 3

N70 - Ignition coil 1 with output stage
 N127 - Ignition coil 2 with output stage
 N291 - Ignition coil 3 with output stage

P - Spark plug connector

Q - Spark plugs

T2ba - 2-pin connector

T2bb - 2-pin connector

T2bc - 2-pin connector

T4q - 4-pin connector

T4r - 4-pin connector

T4s - 4-pin connector

T60 - 60-pin connector

- Earth connection 2, in engine compartment wiring harness

- Earth connection (engine earth), in engine wiring harness

- Earth point, on right cylinder head

- Connection 2 in engine compartment wiring harness

WI-XML Pagina 10 di 35