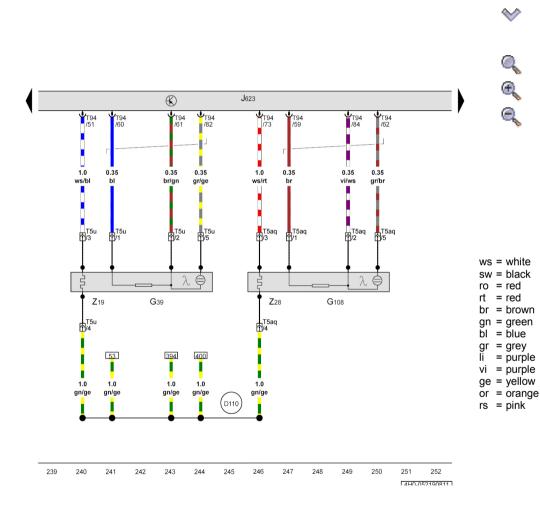

## Lambda probe, Lambda probe 2, Engine control unit

G39 - Lambda probe G108 - Lambda probe 2

J623 - Engine control unit T5aq - 5-pin connector, green

T5u - 5-pin connector, black T94 - 94-pin connector

Z19 - Lambda probe heaterZ28 - Lambda probe heater 2

- Connection 8 in engine compartment wiring harness

WI-XML Pagina 20 di 35