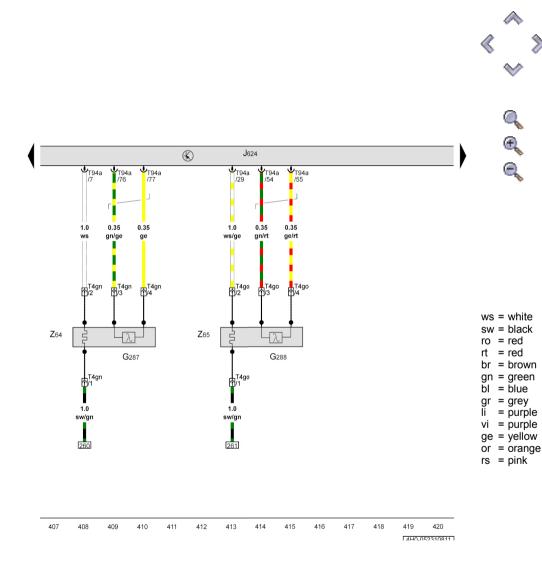

# Lambda probe 3 after catalytic converter, Lambda probe 4 after catalytic converter, Engine control unit 2

G287 - Lambda probe 3 after catalytic converter G288 - Lambda probe 4 after catalytic converter

J624 - Engine control unit 2

T4gn - 4-pin connector, brown
T4go - 4-pin connector, grey
T94a - 94-pin connector

Z64 - Lambda probe 3 heater after catalytic converter
 Z65 - Lambda probe 4 heater after catalytic converter