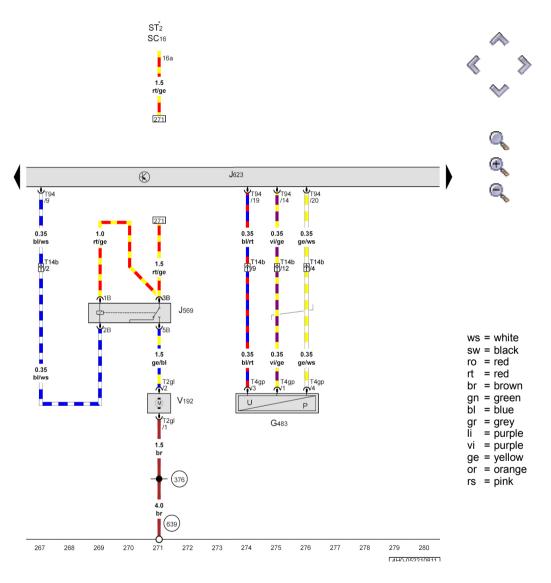

# Brake servo vacuum sender, Brake servo relay, Engine control unit, Vacuum pump for brakes

G483 - Brake servo vacuum sender

J569 - Brake servo relay 🔯

J623 - Engine control unit

ST2 - Fuse carrier 2

SC16 - Fuse 16 on fuse holder C

T2gl - 2-pin connector T4gp - 4-pin connector

T14b - 14-pin connector, on left in engine compartment

T94 - 94-pin connector

V192 - Vacuum pump for brakes

- Earth connection 11, in main wiring harness

- Earth point, left A-pillar

\* - see applicable current flow diagram for fuse assignment

WI-XML Pagina 22 di 35

WI-XML Pagina 23 di 35