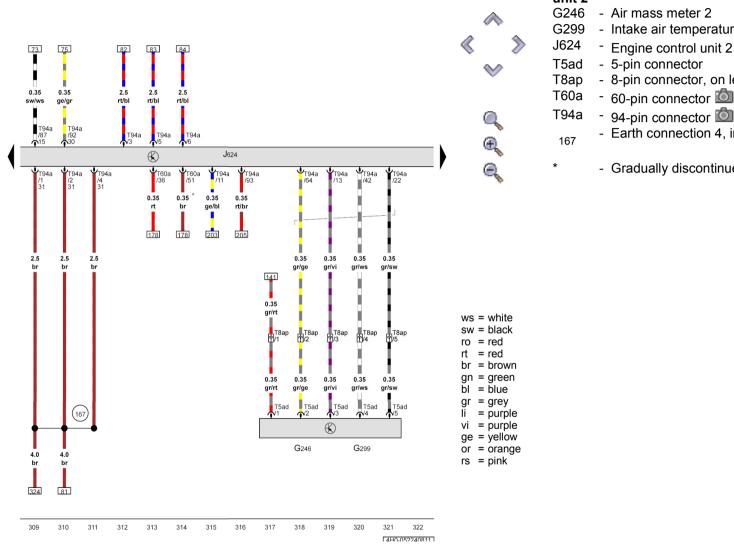

#### Audi A8 No. 52 / 24 **Current Flow Diagram**

Air mass meter 2, Intake air temperature sender 2, Engine control unit 2 - Intake air temperature sender 2 Engine control unit 2 - 8-pin connector, on left in engine compartment

- 94-pin connector - Earth connection 4, in engine compartment wiring harness

- Gradually discontinued

WI-XML Pagina 25 di 35