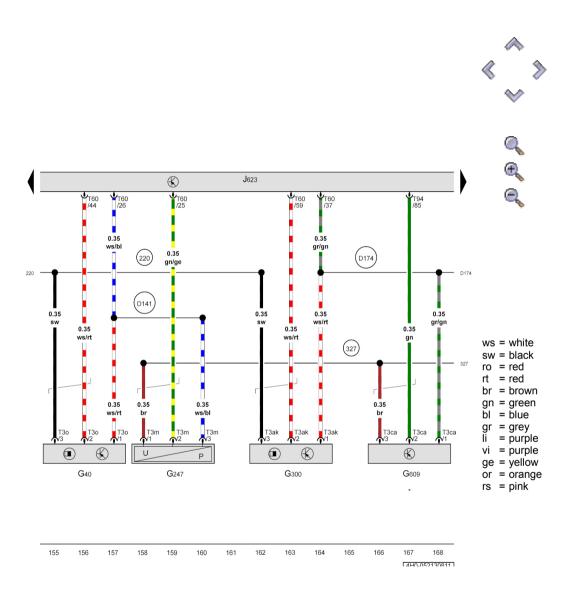

# Hall sender, Fuel pressure sender, Hall sender 3, Sender 1 for secondary air pressure, Engine control unit

G40 - Hall sender

G247 - Fuel pressure sender

G300 - Hall sender 3

G609 - Sender 1 for secondary air pressure

J623 - Engine control unit

T3ak - 3-pin connector

T3ca - 3-pin connector

T3m - 3-pin connector

T3o - 3-pin connector

T60 - 60-pin connector

T94 - 94-pin connector

- Earth connection (sender earth), in engine wiring harness

- Earth connection (sender earth), in engine compartment

wiring harness

D141 - Connection (5V) in engine prewiring harness

- Connection 2 (5V) in engine prewiring harness

Only for American markets

WI-XML Pagina 14 di 35