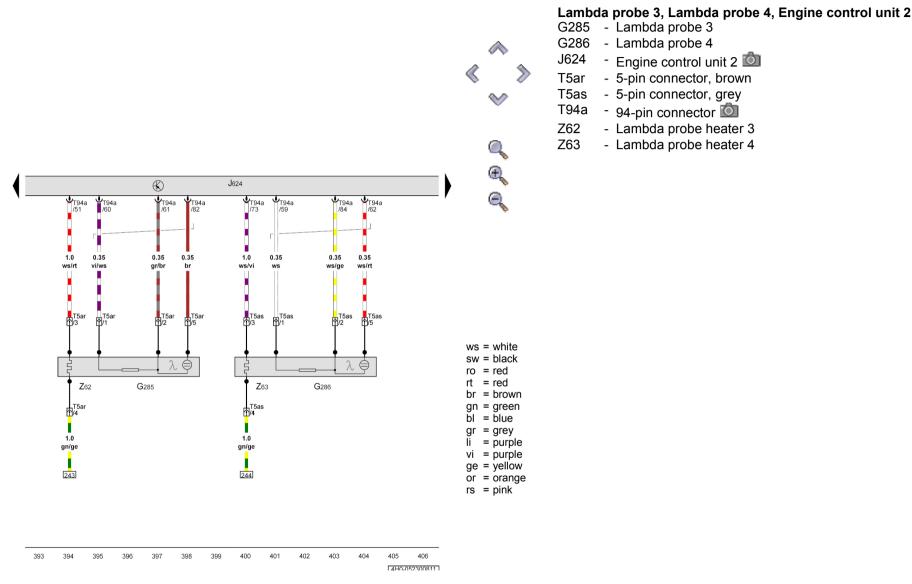

# Lambda probe 3 after catalytic converter, Lambda probe 4 after catalytic converter, Engine control unit 2

G287 - Lambda probe 3 after catalytic converter G288 - Lambda probe 4 after catalytic converter

J624 - Engine control unit 2

T4gn - 4-pin connector, brown
T4go - 4-pin connector, grey
T94a - 94-pin connector

Z64 - Lambda probe 3 heater after catalytic converter
 Z65 - Lambda probe 4 heater after catalytic converter