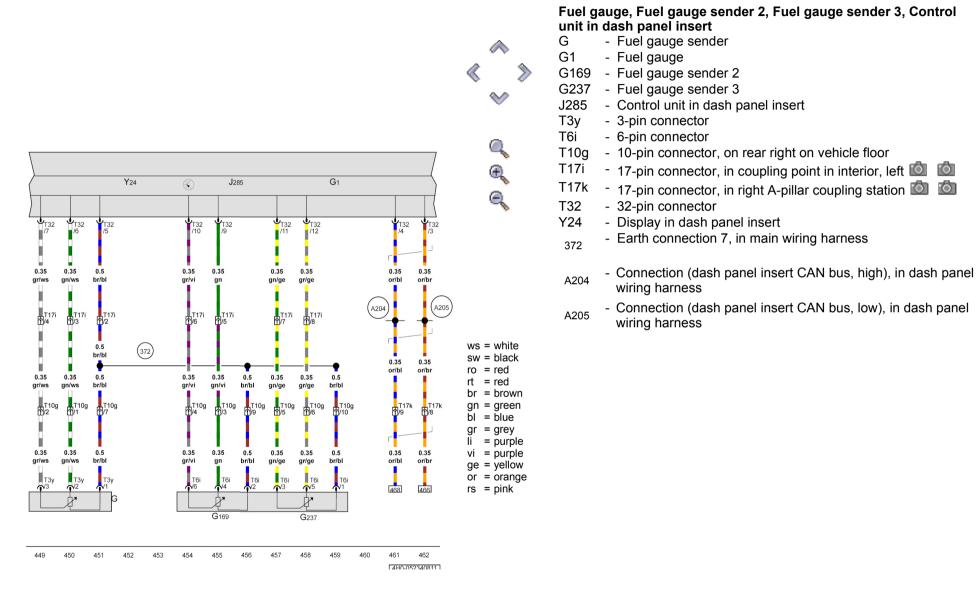

## Engine control unit, Engine control unit 2

J217 - Automatic gearbox control unit

J623 - Engine control unit

J624 - Engine control unit 2 💩

T16a - 16-pin connector

T60 - 60-pin connector

T94 - 94-pin connector

T94a - 94-pin connector

- Connection 1 (CAN bus high), in engine wiring harness

- Connection 1 (CAN bus low), in engine wiring harness

WI-XML Pagina 24 di 35