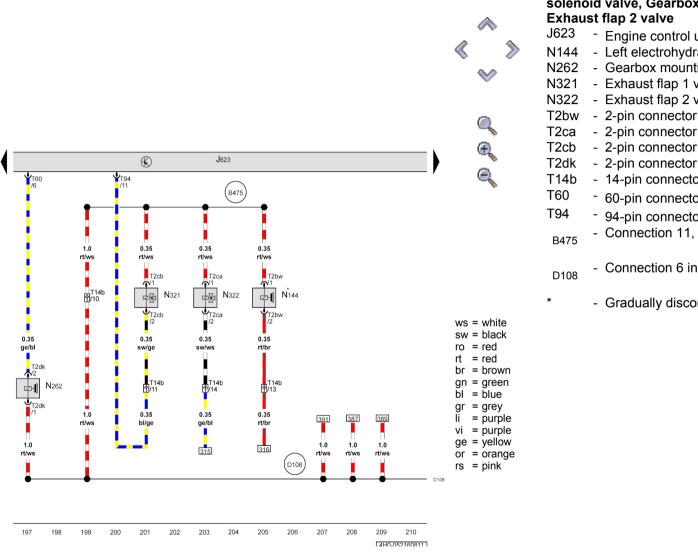

Engine control unit

- Left electrohydraulic engine mounting solenoid valve

N262 - Gearbox mounting valve 1

Exhaust flap 1 valve

Exhaust flap 2 valve

- 2-pin connector

- 2-pin connector

- 14-pin connector, on left in engine compartment

- 60-pin connector - 94-pin connector

- Connection 11, in main wiring harness

- Connection 6 in engine compartment wiring harness

- Gradually discontinued

WI-XML Pagina 17 di 35

WI-XML Pagina 18 di 35

Audi A8