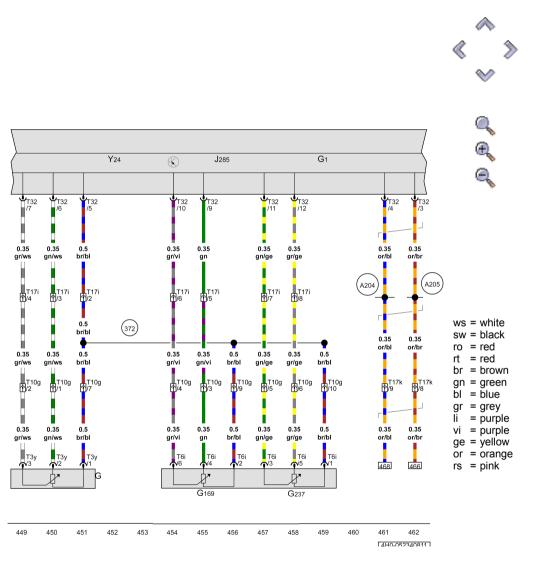

WI-XML Pagina 34 di 35

Audi A8 Current Flow Diagram No. 52 / 34

Fuel gauge, Fuel gauge sender 2, Fuel gauge sender 3, Control unit in dash panel insert

G - Fuel gauge sender G1 - Fuel gauge

G1 - Fuel gauge G169 - Fuel gauge sender 2

G237 - Fuel gauge sender 3

J285 - Control unit in dash panel insert

T3y - 3-pin connector T6i - 6-pin connector

T10g - 10-pin connector, on rear right on vehicle floor

T17i - 17-pin connector, in coupling point in interior, left 🔘 🔯

T17k - 17-pin connector, in right A-pillar coupling station 🔘 🔯

T32 - 32-pin connector

Y24 - Display in dash panel insert

- Earth connection 7, in main wiring harness

- Connection (dash panel insert CAN bus, high), in dash panel wiring harness

willing flatfless

- Connection (dash panel insert CAN bus, low), in dash panel wiring harness