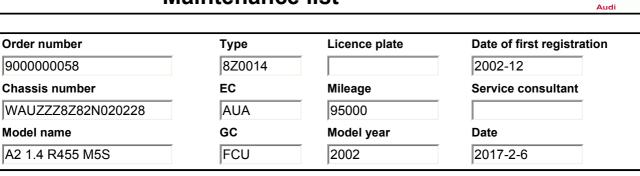

an

## **Maintenance list**



## LongLife service (with oil)

| Electrics                                                                                                                                                                            | OK /<br>completed | Not<br>OK | Rectified |
|--------------------------------------------------------------------------------------------------------------------------------------------------------------------------------------|-------------------|-----------|-----------|
| Front lights - Check function: Side lights, dipped beam, main beam, fog lights, turn signals, hazard warning lights                                                                  |                   |           |           |
| Rear lights - check function: Brake lights (including 3rd brake light),<br>ta