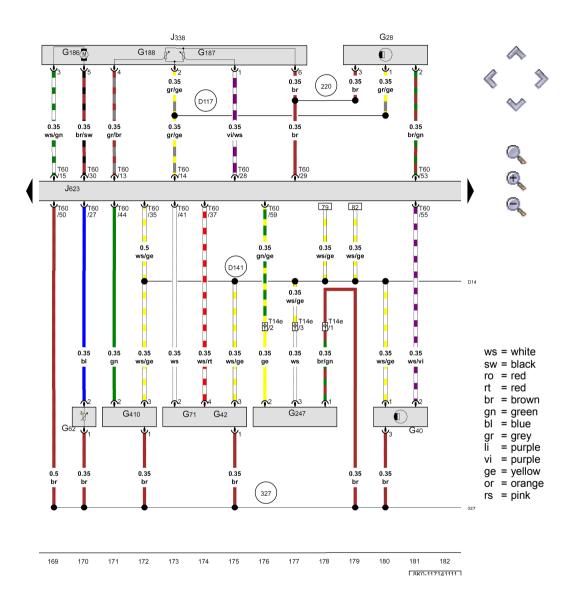

## Engine speed sender, Hall sender, Coolant temperature sender, Fuel pressure sender, Throttle valve module

**G28** - Engine speed sender

G40 - Hall sender

G42 - Intake air temperature sender

G62 - Coolant temperature sender

G71 - Intake manifold pressure sender

G186 - Throttle valve drive for electric throttle

G187 - Throttle valve drive angle sender 1 for electric throttle

3188 - Throttle valve drive angle sender 2 for electric throttle

G247 - Fuel pressure sender

G410 - Fuel pressure sender for low-pressure

J338 - Throttle valve module

J623 - Engine control unit 🖾 🔯

T14e - 14-pin connector, on left in engine compartment

T60 - 60-pin connector 🔯 💆

- Earth connection (sender earth), in engine wiring harness

- Earth connection (sender earth), in engine compartment

wiring harness

- Connection 15 in engine compartment wiring harness

- Connection (5V) in engine prewiring harness