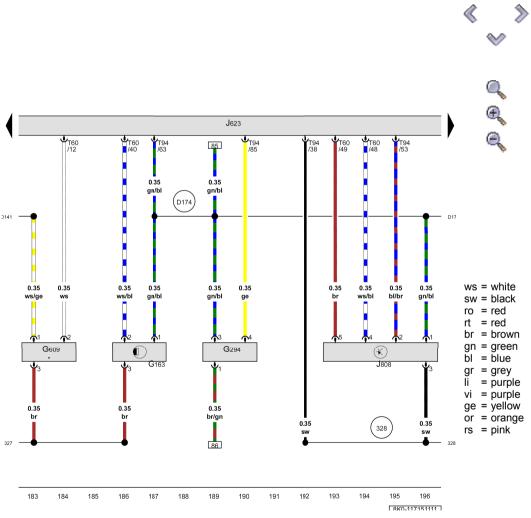

## Audi A4 No. 117 / 15 **Current Flow Diagram** control unit G163 - Hall sender 2 Brake servo pressure sensor

Hall sender 2, Brake servo pressure sensor, Regulating flap

- Sender 1 for secondary air pressure

J623 Engine control unit 💩 🚨

- Regulating flap control unit J808

T60 - 60-pin connector 🔘 🔘

T94 - 94-pin connector 🔯 🔯

- Earth connection (sender earth), in engine compartment 327

wiring harness

- Earth connection 2 (sender earth), in engine compartment 328

wiring harness

- Connection (5V) in engine prewiring harness D141

- Connection 2 (5V) in engine prewiring harness D174

- Only models with US equipment