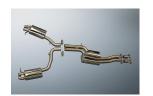

### ABT - MUFFLER SYSTEM

Exhaust system (stainless steel) from pre-muffler, without endpipes. Suitable in combination with serial rear skirt and with serial endpipes. Rear mufflers incl. valve control (one-side each).

Suitable for the following vehicles with EG-approval

Audi RS4 (8K2) Avant Audi RS5 (8T0/8T2) Coupe quattro

4.2-V8 FSI 331kW/450PS, engine code: CFSA

8T0215104

Description Order no.