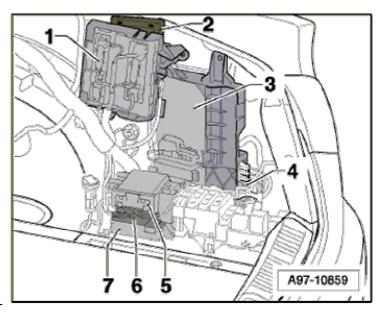

#### Onboard supply control unit -J519-

Location onboard supply control unit -J519- for models with left-hand drive:

Driver side dash panel, bottom.

#### Note:

- ♦ Figure shows left-hand drive model.
- Figure for right-hand drive models → Anchor.
  - A Onboard supply control unit -J519-
  - A1 17-pin connector, black (connector D) -T17I-
  - A2 17-pin connector, brown (connector E) -T17m-
  - A3 17-pin connector, red (connector F) -T17n-
  - A4 6-pin connector, green (connector G) -T6f-
  - A5 32-pin connector, grey (connector A) -T32a-
  - A6 16-pin connector, brown (connector C) -T16b-
  - A7 32-pin connector, black (connector B) -T32b-