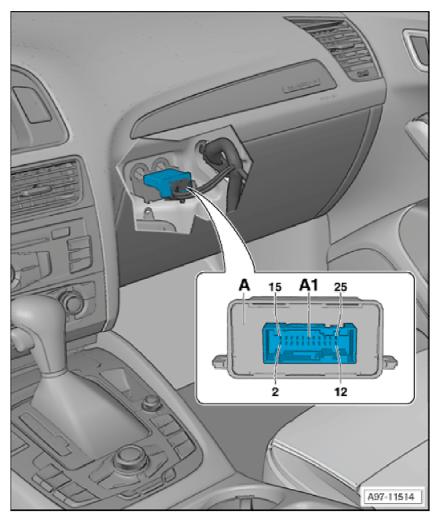

#### Onboard supply control unit -J519-

Location onboard supply control unit -J519- for models with left-hand drive:

Driver side dash panel, bottom.

#### Note:

- ♦ Figure shows left-hand drive model.
- Figure for right-hand drive models → Anchor.
  - A Onboard supply control unit -J519-
  - A1 17-pin connector, black (connector D) -T17I-
  - A2 17-pin connector, brown (connector E) -T17m-
  - A3 17-pin connector, red (connector F) -T17n-
  - A4 6-pin connector, green (connector G) -T6f-
  - A5 32-pin connector, grey (connector A) -T32a-
  - A6 16-pin connector, brown (connector C) -T16b-
  - A7 32-pin connector, black (connector B) -T32b-