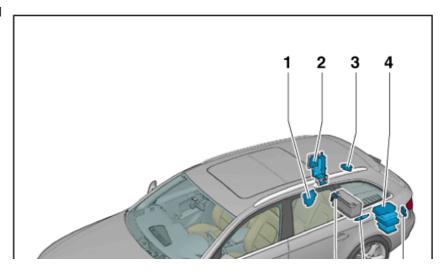

#### Overview of control units in interior of vehicle

- ♦ Overview also valid for Avant models (5-door)!
  - 1 Headlight range control unit -J431-
    - Location and connectors:
      - → Chapter
  - 1 Control unit for bend lighting and headlight range control -J745-
    - □ Location and connectors:→ Chapter
  - 2 Fresh air blower control unit -J126-
    - □ Location and connector:→ Chapter
  - Front information display and operating unit control unit -J523
    - for models with MMI Basic
    - Location: behind glove compartment
    - □ for models with MMI High:→ Item
  - 3 CD changer -R41- / DVD changer -R161
    - for models with MMI
    - □ Location and connectors:→ Chapter
    - □ for models without MMI→ Item
  - 3 Chip card reader control unit -J676-
    - Location and connector:
      - → Chapter
  - 4 Front passenger door control unit -J387
    - $exttt{ iny Location}$  and connectors for models with left-hand drive:  $exttt{ o}$  Chapter
    - □ Location and connectors for models with right-hand drive: → Anchor
  - 5 Display unit for front information display and operating unit control unit -J685-
    - □ Location and connectors: → Chapter
  - 6 Automatic anti-dazzle interior mirror -Y7- with Rain and light detector sensor -G397-
    - □ Location: → Chapter
  - 7 Sliding sunroof adjustment control unit -J245- with sliding sunroof motor -V1-
    - □ Location and connector: → Chapter

## Automatic anti-dazzle interior mirror -Y7- with Rain and light detector sensor -G397-

#### Location:

at front of roof side member.

- 1 Lane departure warning control unit -J759-
- 2 Automatic anti-dazzle interior mirror -Y7- with Rain and light detector sensor -G397-
- 3 Humidity sender -G355-
- 4 Main beam assist control unit -J844-