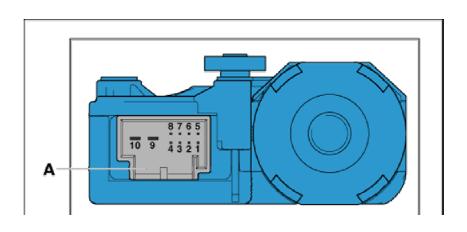

# Control unit for headlight range control -J431-/control unit for bend lighting and headlight range control -J745-

#### Location:

in front passenger footwell, behind the glove compartment

A - Control unit for headlight range control -J431- / control unit for bend lighting and headlight range control -J745-

Connector on control unit for headlight range control - J431-:

A1 - 26-pin connector -T26a-Connector on control unit for cornering light and headlight range control -J745-

A1 - 26-pin connector -T26b-