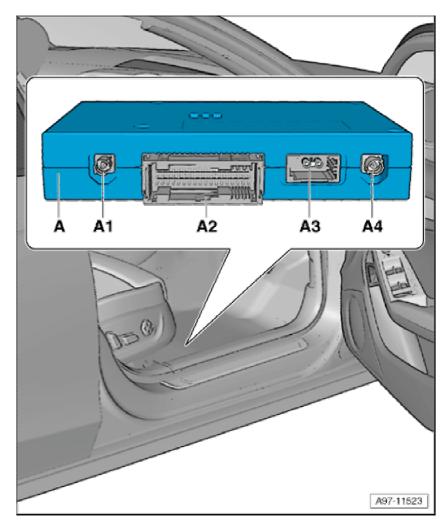

#### Onboard supply control unit -J519-

Location onboard supply control unit -J519- for models with left-hand drive:

Driver side dash panel, bottom.

#### Note:

- ♦ Figure shows left-hand drive model.
- Figure for right-hand drive models → Anchor.
  - A Onboard supply control unit -J519-
  - A1 17-pin connector, black (connector D) -T17I-
  - A2 17-pin connector, brown (connector E) -T17m-
  - A3 17-pin connector, red (connector F) -T17n-
  - A4 6-pin connector, green (connector G) -T6f-
  - A5 32-pin connector, grey (connector A) -T32a-
  - A6 16-pin connector, brown (connector C) -T16b-
  - A7 32-pin connector, black (connector B) -T32b-

## Location onboard supply control unit -J519- for models with right-hand drive:

Driver side dash panel, bottom.

- Figure shows right-hand drive model.
- Figure for left-hand drive models → Anchor.
  - A Onboard supply control unit -J519-
  - A1 17-pin connector, black (connector D) -T17I-
  - A2 17-pin connector, brown (connector E) -T17m-
  - A3 17-pin connector, red

#### (connector F) -T17n-

- A4 6-pin connector, green (connector G) -T6f-
- A5 32-pin connector, grey (connector A) -T32a-
- A6 16-pin connector, brown (connector C) -T16b-
- A7 32-pin connector, black (connector B) -T32b-