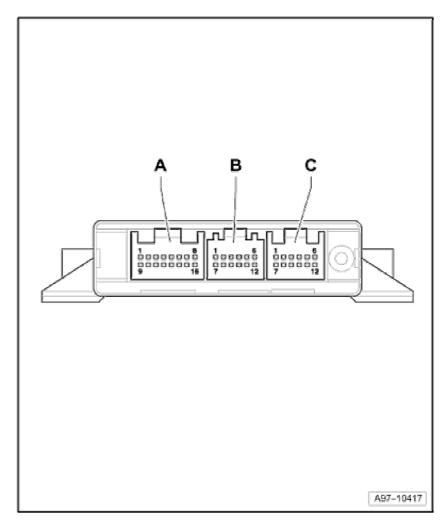

#### Onboard supply control unit -J519-

Location onboard supply control unit -J519- for models with left-hand drive:

Driver side dash panel, bottom.

#### Note:

- ♦ Figure shows left-hand drive model.
- Figure for right-hand drive models → Anchor.
  - A Onboard supply control unit -J519-
  - A1 17-pin connector, black (connector D) -T17I-
  - A2 17-pin connector, brown (connector E) -T17m-
  - A3 17-pin connector, red (connector F) -T17n-
  - A4 6-pin connector, green (connector G) -T6f-
  - A5 32-pin connector, grey (connector A) -T32a-
  - A6 16-pin connector, brown (connector C) -T16b-
  - A7 32-pin connector, black (connector B) -T32b-

## Location onboard supply control unit -J519- for models with right-hand drive:

Driver side dash panel, bottom.

- Figure shows right-hand drive model.
- Figure for left-hand drive models → Anchor.
  - A Onboard supply control unit -J519-
  - A1 17-pin connector, black (connector D) -T17I-
  - A2 17-pin connector, brown (connector E) -T17m-
  - A3 17-pin connector, red

#### (connector F) -T17n-

- A4 6-pin connector, green (connector G) -T6f-
- A5 32-pin connector, grey (connector A) -T32a-
- A6 16-pin connector, brown (connector C) -T16b-
- A7 32-pin connector, black (connector B) -T32b-