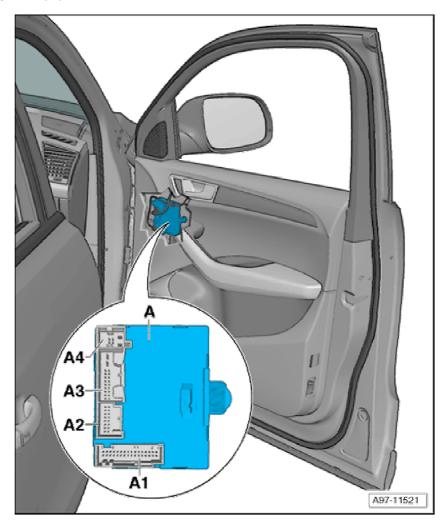

#### Driver door control unit -J386-

Location door control unit, driver side -J386- for models with left-hand drive:

In driver door.

#### Note:

- Figure shows left-hand drive model.
- Figure for right-hand drive models → Anchor.
  - A Driver door control unit J386-
  - A1 32-pin connector -T32j-
  - A2 16-pin connector -T16m-
  - A3 20-pin connector -T20f-
  - A4 6-pin connector -T6am-

Location door control unit, driver side -J386- for models with right-hand drive:

In driver door.

- Figure shows right-hand drive model.
- ♦ Figure for left-hand drive models → Anchor.
  - A Driver door control unit J386-
  - A1 32-pin connector -T32j-
  - A2 16-pin connector -T16m-
  - A3 20-pin connector -T20f-
  - A4 6-pin connector -T6am-