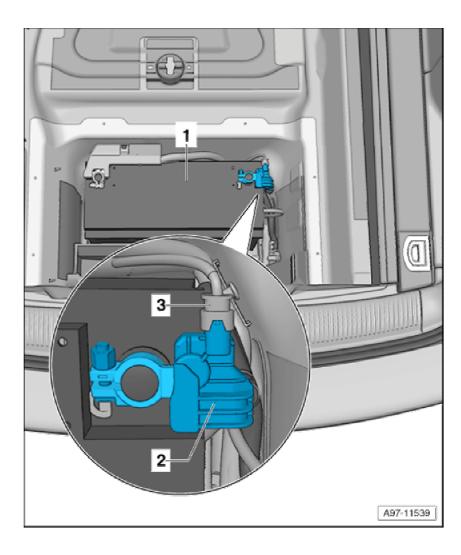

### Battery monitor control unit -J367-

#### Location:

at negative terminal of battery -A- . **1 - Battery -A-**

- 2 Battery monitor control unit -J367-
- 3 2-pin connector -T2x-