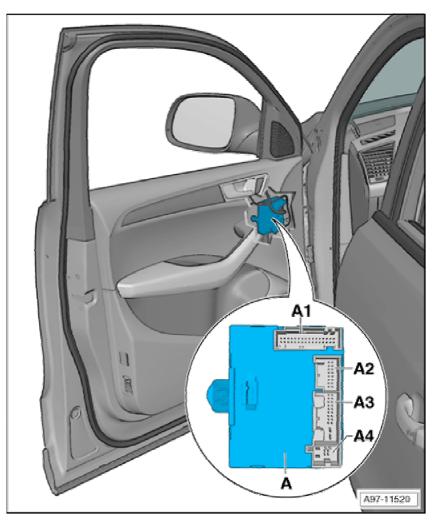

#### Driver door control unit -J386-

Location door control unit, driver side -J386- for models with left-hand drive:

In driver door.

#### Note:

- Figure shows left-hand drive model.
- Figure for right-hand drive models → Anchor.
  - A Driver door control unit J386-
  - A1 32-pin connector -T32j-
  - A2 16-pin connector -T16m-
  - A3 20-pin connector -T20f-
  - A4 6-pin connector -T6am-