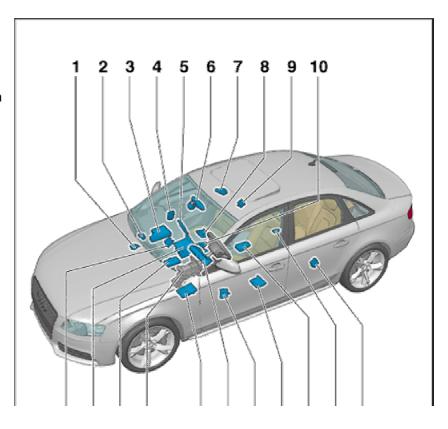

#### Overview of control units in interior of vehicle

- ♦ Overview also valid for Avant models (5-door)!
  - 1 Headlight range control unit -J431-
    - Location and connectors:
      - → Chapter
  - 1 Control unit for bend lighting and headlight range control -J745-
    - □ Location and connectors:→ Chapter
  - 2 Fresh air blower control unit -J126-
    - □ Location and connector:→ Chapter
  - Front information display and operating unit control unit -J523
    - for models with MMI Basic
    - Location: behind glove compartment
    - □ for models with MMI High:→ Item
  - 3 CD changer -R41- / DVD changer -R161
    - for models with MMI
    - □ Location and connectors:→ Chapter
    - □ for models without MMI→ Item
  - 3 Chip card reader control unit -J676-
    - Location and connector:
      - → Chapter
  - 4 Front passenger door control unit -J387
    - $exttt{ iny Location}$  and connectors for models with left-hand drive:  $exttt{ o}$  Chapter
    - □ Location and connectors for models with right-hand drive: → Anchor
  - 5 Display unit for front information display and operating unit control unit -J685-
    - □ Location and connectors: → Chapter
  - 6 Automatic anti-dazzle interior mirror -Y7- with Rain and light detector sensor -G397-
    - □ Location: → Chapter
  - 7 Sliding sunroof adjustment control unit -J245- with sliding sunroof motor -V1-
    - □ Location and connector: → Chapter

WI-XML Pagina 2 di 22

## 8 - Telephone transmitter and receiver unit -R36-

- □ Location and connectors: → Chapter
- 8 Front passenger seat adjustment with memory control unit -J521-
  - Location: under front passenger seat
- 9 Rear right door control unit -J389-
  - Location: in rear right door
- 10 Multimedia system operating unit -E380-
  - □ Location: and connector: → chapter
- 11 Rear left door control unit -J388-
  - Location: in rear left door
- 12 Fuel pump control unit -J538-
  - Location: under rear seat bench
- 13 Airbag control unit -J234-
  - □ Location: and connector: → chapter
- 14 Seat and steering column adjustment control unit with memory -J136-
  - □ Fitting location: under driver seat
- 14 Active steering control unit -J792-
  - □ Location and connectors: → Chapter
- 15 Driver door control unit -J386-
  - □ Location and connectors for models with left-hand drive: → Chapter
  - □ Location and connectors for models with right-hand drive: → Anchor
- 16 Control unit in dash panel insert -J285-
  - □ Location and connector: → Chapter
- 17 16-pin connector -T16- diagnostic connection
  - □ Location: → Chapter
- 17 Onboard supply control unit -J519-
  - □ Location and connectors for models with left-hand drive: → Chapter
  - $\Box$  Location and connectors for models with right-hand drive:  $\rightarrow$  Anchor
- 18 Steering column electronics control unit -J527-
  - Location: on steering column
- 18 Electronic steering column lock control unit -J764-
  - Location: on steering column
- 18 Multifunction steering wheel control unit -J453-
  - Location: on steering column
- 19 Climatronic control unit J255-
  - □ Location and connectors:→ Chapter
- 20 Front information display and operating unit control unit -J523
  - for models with MMI High
  - Location: in middle part dash panel

WI-XML Pagina 3 di 22

- 20 Control unit for information electronics 1 .1794
  - for models with MMI
  - □ Location and connectors: → Chapter
- 20 Radio -R- with integrated CD changer -R41- / DVD changer -R161
  - for models without MMI
  - □ Location and connectors: → Chapter
  - □ for models with MMI: → Item
- 21 Data bus diagnostic interface -J533-
  - □ Location and connectors: → Chapter