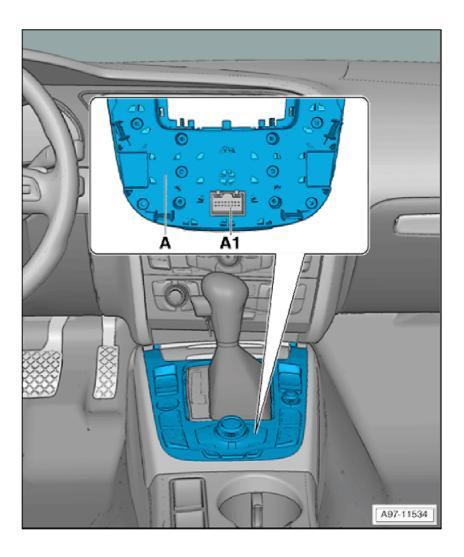

#### Fresh air blower control unit -J126-

#### Location:

in front passenger footwell, behind the glove compartment

- A Fresh air blower control unit -J126-
- A1 6-pin connector, brown T6y-

WI-XML Pagina 7 di 22