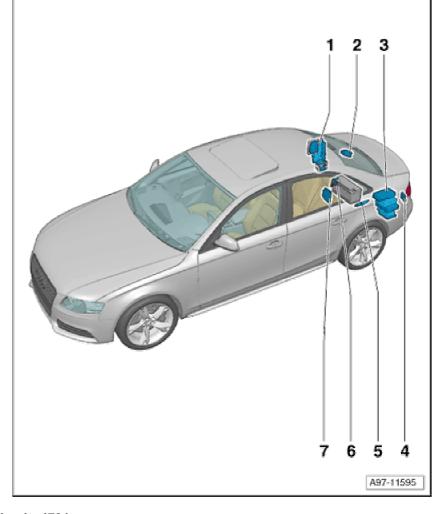

#### Overview of control units in rear part of vehicle - saloon models (4-door) only

- 1 Convenience system central control unit -J393-
  - □ Location: → Chapter
  - □ Connectors: → chapter
  - □ Overview of Avant models (5-door): → Item
- 1 Aerial amplifier for mobile telephone -R86-
  - □ Location: → Chapter
  - □ Overview of Avant models (5-door): → Item
- 1 Electronically controlled damping control unit -J
  - □ Location: → Chapter
  - □ Connector: → chapter
  - Overview of Avant models (5-door): → Item
- 1 Reversing camera system control unit -J772-
  - □ Location: → Chapter
  - □ Overview of Avant models (5-door): → Item
- 1 Trailer detector control unit -J345-
  - □ Location: → Chapter
  - □ Connectors: → chapter
  - □ Overview of Avant models (5-door): → Item

#### 1 - Park assist steering control unit -J791-

- □ Location: → Chapter
- □ Connectors: → chapter
- □ Overview of Avant models (5-door): → Item
- 1 Control unit for electromechanical parking brake -J540-
  - □ Location: → Chapter
  - □ Overview of Avant models (5-door): → Item
- 2 Lane change assist control unit 2 -J770-
  - Location: on inside of rear bumper

WI-XML Pagina 4 di 22

- □ Overview of Avant models (5-door): → Item
- 3 Digital sound package control unit -J525-
  - □ Location: in left of luggage compartment, behind side trim.
  - □ Overview of Avant models (5-door): → Item

#### 3 - Radio -R- (K-box)

- for models with MMI High
- □ Location: in left of luggage compartment, behind side trim.
- □ Overview of Avant models (5-door): → Item

#### 3 - Satellite radio -R146-

- Location: in left of luggage compartment, behind side trim
- □ Overview of Avant models (5-door): → Item

#### 3 - Digital radio -R147-

- Location: in left of luggage compartment, behind side trim.
- □ Overview of Avant models (5-door): → Item

## 3 - Navigation system with CD drive control unit -J401-

- Location: in left of luggage compartment, behind side trim
- □ Overview of Avant models (5-door): → Item

#### 3 - TV tuner -R78-

- Location: in left of luggage compartment, behind side trim
- Overview of Avant models (5-door): → Item

## 4 - Lane change assist control unit -J769-

- Location: on inside of rear bumper
- □ Overview of Avant models (5-door): → Item

#### 5 - Voltage stabiliser -J532-

- □ Location: → Chapter
- □ Overview of Avant models (5-door): → Item

#### 6 - Battery monitor control unit -J367-

- □ Location and connector: → Chapter
- □ Overview of Avant models (5-door): → Item

#### 7 - All-wheel drive control unit -J492-

- □ Location and connector: → Chapter
- □ Overview of Avant models (5-door): → Item