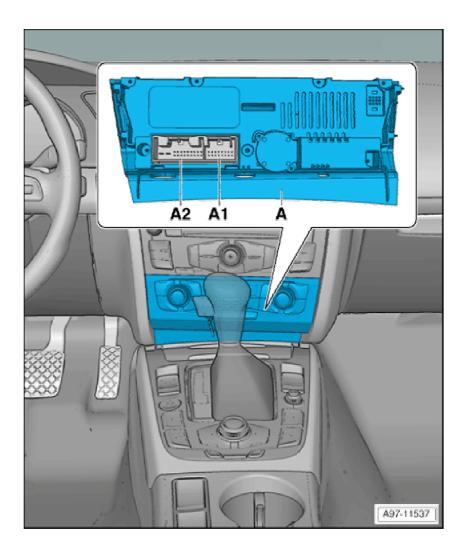

## Radio -R- (with integrated CD changer -R41- / DVD changer -R161- )

#### Location:

in middle part dash panel.

- A Radio -R-
- A1 Connector block, consisting of:
  - 8-pin connector, brown -T8k-
  - ♦ 8-pin connector, black -T16I-
  - 12-pin connector, green -T12a-

WI-XML Pagina 12 di 22

- ♦ 12-pin connector, blue -T12s-
- A2 1-pin connector, black -T1i- (connection DAB) / 1-pin connector, green -T1k- (connection SDARS)
- A3 10-pin connector, black -T10v- (connection for display unit)
- A4 2-pin connector, white -T2df- (AM / FM1 / FM2 connection)