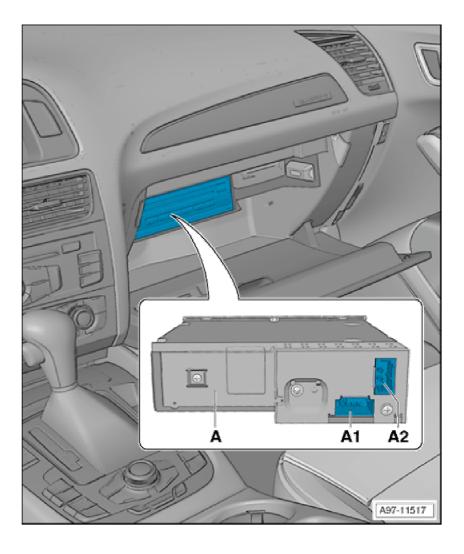

## Radio -R- (with integrated CD changer -R41- / DVD changer -R161- )

#### Location:

in middle part dash panel.

- A Radio -R-
- A1 Connector block, consisting of:
  - 8-pin connector, brown -T8k-
  - ♦ 8-pin connector, black -T16I-
  - 12-pin connector, green -T12a-

WI-XML Pagina 12 di 22

- ♦ 12-pin connector, blue -T12s-
- A2 1-pin connector, black -T1i- (connection DAB) / 1-pin connector, green -T1k- (connection SDARS)
- A3 10-pin connector, black -T10v- (connection for display unit)
- A4 2-pin connector, white -T2df- (AM / FM1 / FM2 connection)