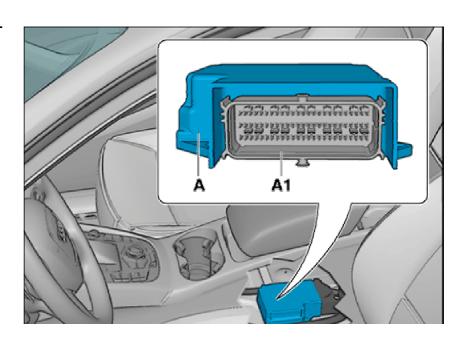

### Airbag control unit -J234-

#### Location:

Under centre console

A - Airbag control unit -J234-

A1 - 100-pin connector -T100-

WI-XML Pagina 16 di 22