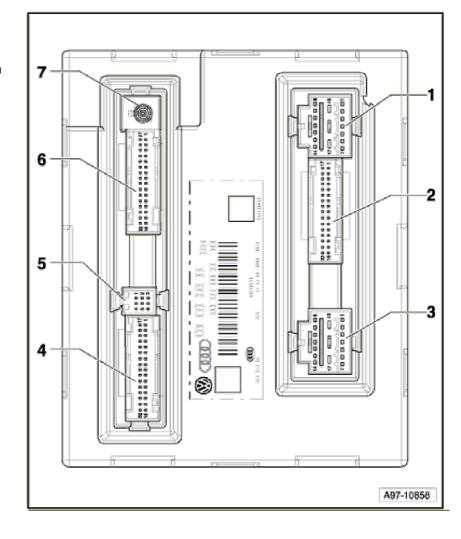

#### Note:

- ♦ Figure shows left-hand drive model.
- Figure for right-hand drive models → Anchor.
  - A Onboard supply control unit -J519-
  - A1 17-pin connector, black (connector D) -T17I-
  - A2 17-pin connector, brown (connector E) -T17m-
  - A3 17-pin connector, red (connector F) -T17n-
  - A4 6-pin connector, green (connector G) -T6f-
  - A5 32-pin connector, grey (connector A) -T32a-
  - A6 16-pin connector, brown (connector C) -T16b-
  - A7 32-pin connector, black (connector B) -T32b-

## Location onboard supply control unit -J519- for models with right-hand drive:

Driver side dash panel, bottom.

- Figure shows right-hand drive model.
- Figure for left-hand drive models → Anchor.
  - A Onboard supply control unit -J519-
  - A1 17-pin connector, black (connector D) -T17I-
  - A2 17-pin connector, brown (connector E) -T17m-
  - A3 17-pin connector, red

#### (connector F) -T17n-

- A4 6-pin connector, green (connector G) -T6f-
- A5 32-pin connector, grey (connector A) -T32a-
- A6 16-pin connector, brown (connector C) -T16b-
- A7 32-pin connector, black (connector B) -T32b-