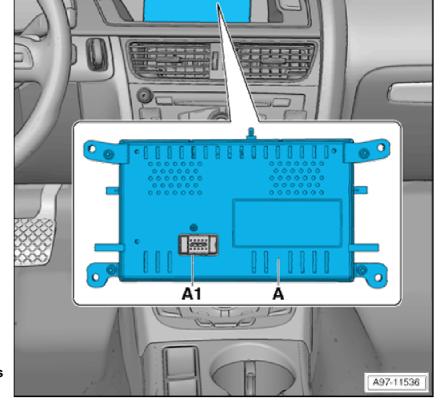

# Control unit for headlight range control -J431-/control unit for bend lighting and headlight range control -J745-

#### Location:

in front passenger footwell, behind the glove compartment

A - Control unit for headlight range control -J431- / control unit for bend lighting and headlight range control -J745-

Connector on control unit for headlight range control - J431-:

A1 - 26-pin connector -T26a-Connector on control unit for cornering light and headlight range control -J745-

A1 - 26-pin connector -T26b-