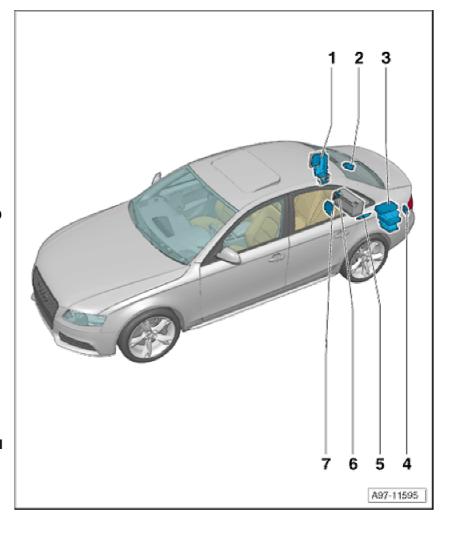

#### Overview of control units in rear part of vehicle - Avant models (5-door) only

WI-XML Pagina 5 di 22

## 1 - All-wheel drive control unit -J492-

- □ Installation location and connector: → Anchor
- 2 Convenience system central control unit -J393-
  - □ Location: → Chapter
  - □ Connectors: → chapter
- 2 Aerial amplifier for mobile telephone -R86-
  - □ Location: → Chapter
- 2 Electronically controlled damping control unit -J 250-
  - □ Location: → Chapter
  - □ Connector: → chapter
- 2 Reversing camera system control unit -J772-
  - □ Location: → Chapter
- 2 Trailer detector control unit -J345-
  - □ Location: → Chapter
  - □ Connectors: → chapter
- 2 Park assist steering control unit -J791-
  - □ Location: → Chapter
  - □ Connectors: → chapter
- 2 Control unit for electromechanical parking brake -J540-
  - □ Location: → Chapter
- 3 Lane change assist control unit 2 -J770-
  - Location: on inside of rear bumper
- 4 Digital sound package control unit -J525-
  - □ Location: in left of luggage compartment, behind side trim.
- 4 Radio -R- (K-box)
  - for models with MMI High
  - □ Location: in left of luggage compartment, behind side trim.
- 4 Satellite radio -R146-
  - □ Location: in left of luggage compartment, behind side trim.
- 4 Digital radio -R147-
  - □ Location: in left of luggage compartment, behind side trim.
- 4 Navigation system with CD drive control unit -J401-
  - □ Location: in left of luggage compartment, behind side trim.
- 4 TV tuner -R78-
  - □ Location: in left of luggage compartment, behind side trim.
- 5 Lane change assist control unit -J769-
  - Location: on inside of rear bumper
- 6 Voltage stabiliser -J532-
  - □ Location: → Chapter
- 7 Battery monitor control unit -J367-
  - Location and connector:
    - → Chapter