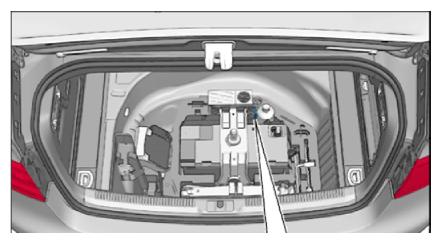

### Battery monitor control unit -J367-

#### Location:

at negative terminal of battery -A- . **1 - Battery -A-**

- 2 Battery monitor control unit -J367-
- 3 2-pin connector -T2x-