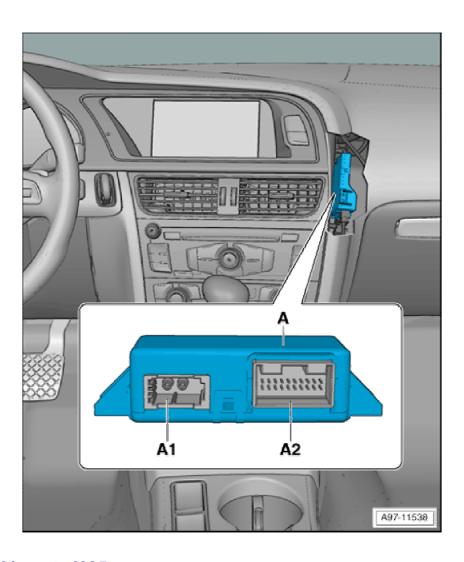

#### 1 - Park assist steering control unit -J791-

- □ Location: → Chapter
- □ Connectors: → chapter
- □ Overview of Avant models (5-door): → Item
- 1 Control unit for electromechanical parking brake -J540-
  - □ Location: → Chapter
  - □ Overview of Avant models (5-door): → Item
- 2 Lane change assist control unit 2 -J770-
  - Location: on inside of rear bumper

#### Connectors on Parallel Parking Assistance Control Module -J791-

- A 16-pin connector, brown T16e-
- B 12-pin connector, brown T12e-
- C 12-pin connector, black T12g-