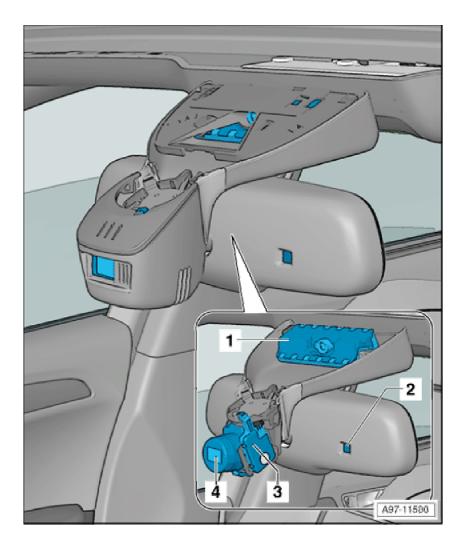

## Automatic anti-dazzle interior mirror -Y7- with Rain and light detector sensor -G397-

#### Location:

at front of roof side member.

- 1 Lane departure warning control unit -J759-
- 2 Automatic anti-dazzle interior mirror -Y7- with Rain and light detector sensor -G397-
- 3 Humidity sender -G355-
- 4 Main beam assist control unit -J844-