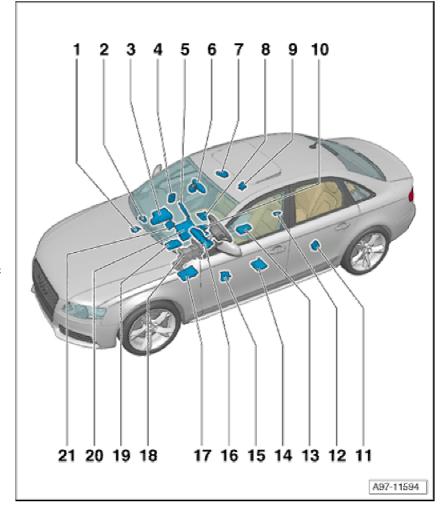

#### Overview of control units in interior of vehicle

- ♦ Overview also valid for Avant models (5-door)!
  - 1 Headlight range control unit -J431-
    - Location and connectors:
      - → Chapter
  - 1 Control unit for bend lighting and headlight range control -J745-
    - □ Location and connectors:→ Chapter
  - 2 Fresh air blower control unit -J126-
    - □ Location and connector:→ Chapter
  - Front information display and operating unit control unit -J523
    - for models with MMI Basic
    - Location: behind glove compartment
    - □ for models with MMI High:→ Item
  - 3 CD changer -R41- / DVD changer -R161
    - for models with MMI
    - □ Location and connectors:→ Chapter
    - □ for models without MMI→ Item
  - 3 Chip card reader control unit -J676-
    - Location and connector:
      - → Chapter
  - 4 Front passenger door control unit -J387
    - $exttt{ iny Location}$  and connectors for models with left-hand drive:  $exttt{ o}$  Chapter
    - □ Location and connectors for models with right-hand drive: → Anchor
  - 5 Display unit for front information display and operating unit control unit -J685-
    - □ Location and connectors: → Chapter
  - 6 Automatic anti-dazzle interior mirror -Y7- with Rain and light detector sensor -G397-
    - □ Location: → Chapter
  - 7 Sliding sunroof adjustment control unit -J245- with sliding sunroof motor -V1-
    - □ Location and connector: → Chapter

WI-XML Pagina 2 di 22

## 8 - Telephone transmitter and receiver unit -R36-

- □ Location and connectors: → Chapter
- 8 Front passenger seat adjustment with memory control unit -J521-
  - Location: under front passenger seat
- 9 Rear right door control unit -J389-
  - Location: in rear right door
- 10 Multimedia system operating unit -E380-
  - □ Location: and connector: → chapter
- 11 Rear left door control unit -J388-
  - Location: in rear left door
- 12 Fuel pump control unit -J538-
  - Location: under rear seat bench
- 13 Airbag control unit -J234-
  - □ Location: and connector: → chapter
- 14 Seat and steering column adjustment control unit with memory -J136-
  - □ Fitting location: under driver seat
- 14 Active steering control unit -J792-
  - □ Location and connectors: → Chapter
- 15 Driver door control unit -J386-
  - □ Location and connectors for models with left-hand drive: → Chapter
  - □ Location and connectors for models with right-hand drive: → Anchor
- 16 Control unit in dash panel insert -J285-
  - □ Location and connector: → Chapter
- 17 16-pin connector -T16- diagnostic connection
  - □ Location: → Chapter
- 17 Onboard supply control unit -J519-
  - □ Location and connectors for models with left-hand drive: → Chapter
  - $\Box$  Location and connectors for models with right-hand drive:  $\rightarrow$  Anchor
- 18 Steering column electronics control unit -J527-
  - Location: on steering column
- 18 Electronic steering column lock control unit -J764-
  - Location: on steering column
- 18 Multifunction steering wheel control unit -J453-
  - Location: on steering column
- 19 Climatronic control unit J255-
  - □ Location and connectors:→ Chapter
- 20 Front information display and operating unit control unit -J523
  - for models with MMI High
  - Location: in middle part dash panel

WI-XML Pagina 3 di 22

- 20 Control unit for information electronics 1 .1794
  - for models with MMI
  - □ Location and connectors: → Chapter
- 20 Radio -R- with integrated CD changer -R41- / DVD changer -R161
  - for models without MMI
  - □ Location and connectors: → Chapter
  - □ for models with MMI: → Item
- 21 Data bus diagnostic interface -J533-
  - □ Location and connectors: → Chapter