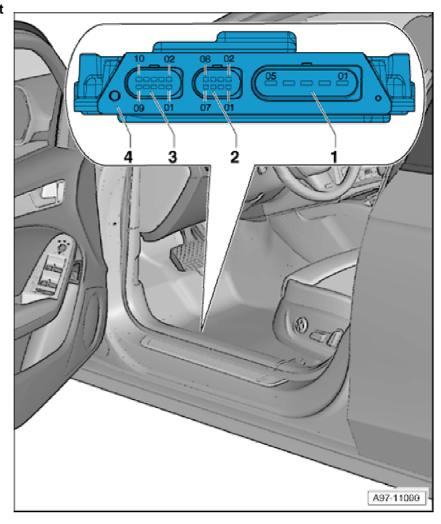

#### Driver door control unit -J386-

Location door control unit, driver side -J386- for models with left-hand drive:

In driver door.

#### Note:

- Figure shows left-hand drive model.
- Figure for right-hand drive models → Anchor.
  - A Driver door control unit J386-
  - A1 32-pin connector -T32j-
  - A2 16-pin connector -T16m-
  - A3 20-pin connector -T20f-
  - A4 6-pin connector -T6am-

Location door control unit, driver side -J386- for models with right-hand drive:

In driver door.

- Figure shows right-hand drive model.
- ♦ Figure for left-hand drive models → Anchor.
  - A Driver door control unit J386-
  - A1 32-pin connector -T32j-
  - A2 16-pin connector -T16m-
  - A3 20-pin connector -T20f-
  - A4 6-pin connector -T6am-

#### Front passenger door control unit -J387-

Location door control unit, front passenger side -J387- for models with left-hand drive:

in front passenger door

#### Note:

- Figure shows left-hand drive model.
- ♦ Figure for right-hand drive models → Anchor.
  - A Front passenger door control unit -J387-
  - A1 32-pin connector -T32I-
  - A2 16-pin connector -T16n-
  - A3 20-pin connector -T20g-
  - A4 6-pin connector -T6ao-

Location door control unit, front passenger side -J387- for models with right-hand drive:

in front passenger door

- Figure shows right-hand drive model.
- ◆ Figure for left-hand drive models → Anchor.
  - A Front passenger door control unit -J387-
  - A1 32-pin connector -T32I-
  - A2 16-pin connector -T16n-
  - A3 20-pin connector -T20g-
  - A4 6-pin connector -T6ao-