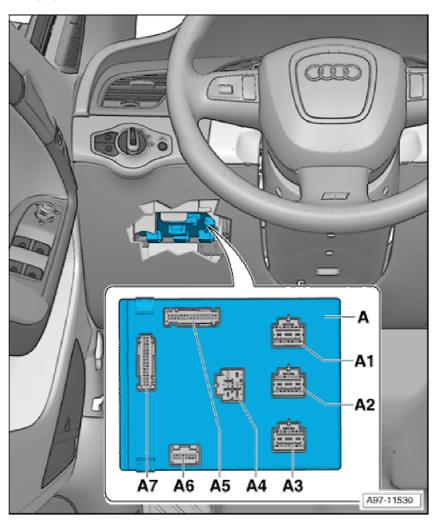

#### Onboard supply control unit -J519-

Location onboard supply control unit -J519- for models with left-hand drive:

Driver side dash panel, bottom.

#### Note:

- ♦ Figure shows left-hand drive model.
- Figure for right-hand drive models → Anchor.
  - A Onboard supply control unit -J519-
  - A1 17-pin connector, black (connector D) -T17I-
  - A2 17-pin connector, brown (connector E) -T17m-
  - A3 17-pin connector, red (connector F) -T17n-
  - A4 6-pin connector, green (connector G) -T6f-
  - A5 32-pin connector, grey (connector A) -T32a-
  - A6 16-pin connector, brown (connector C) -T16b-
  - A7 32-pin connector, black (connector B) -T32b-

## Location onboard supply control unit -J519- for models with right-hand drive:

Driver side dash panel, bottom.

- Figure shows right-hand drive model.
- Figure for left-hand drive models → Anchor.
  - A Onboard supply control unit -J519-
  - A1 17-pin connector, black (connector D) -T17I-
  - A2 17-pin connector, brown (connector E) -T17m-
  - A3 17-pin connector, red

#### (connector F) -T17n-

- A4 6-pin connector, green (connector G) -T6f-
- A5 32-pin connector, grey (connector A) -T32a-
- A6 16-pin connector, brown (connector C) -T16b-
- A7 32-pin connector, black (connector B) -T32b-