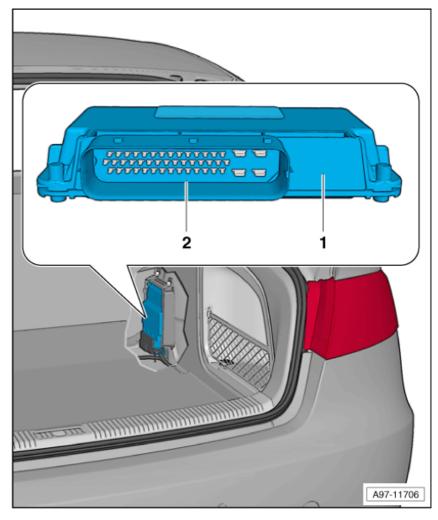

#### Telephone transmitter and receiver unit -R36-

#### Location:

in front right footwell.

- A Telephone transmitter and receiver unit -R36-
- A1 Connector -B- (Aerial for Bluetooth)
- A2 54-pin connector -T54a-
- A3 Connector -C- (optical fibre)
- A4 Connector -D- (telephone aerial)